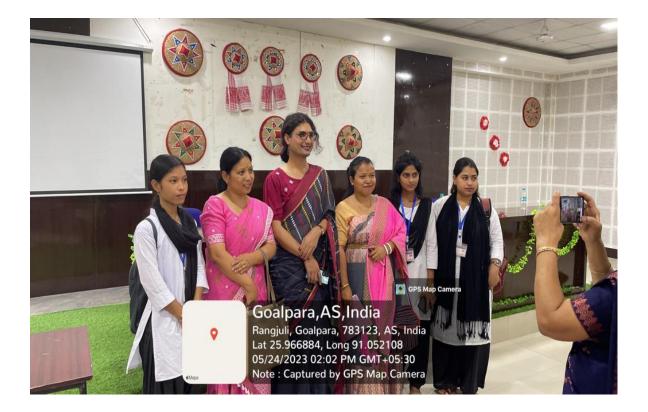

A Special Lecture: Beyong Gender Binary: Issues of Gender Inculsivity and the way forward organized by Women cell Lakhipur College in collaboration with Women Cell, Bikali College. on 24-05-2023