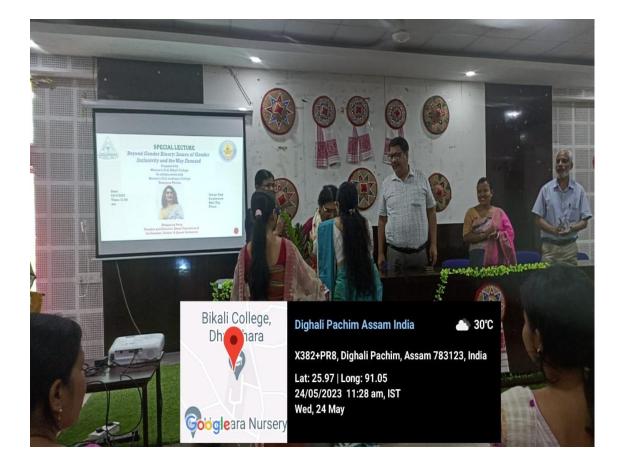

A Special Lecture: Beyong Gender Binary: Issues of Gender Inculsivity and the way forward organized by Women cell Lakhipur College in collaboration with Women Cell, Bikali College. on 24-05-2023