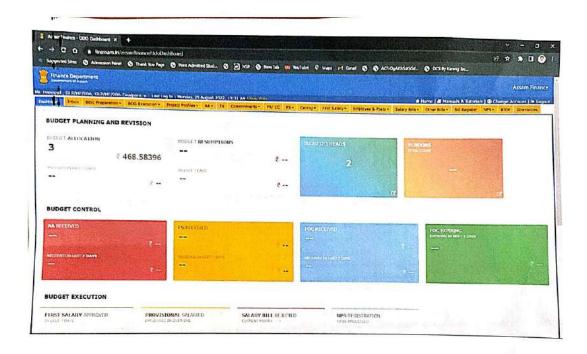

#### B. Finance and accounts:

a) The college prepares the salary bill using online portal https://fin.assam.gov.in/

## **S.l No-2: Finance and Accounts**

a) Finassam.in portal is used for all college Employees salary