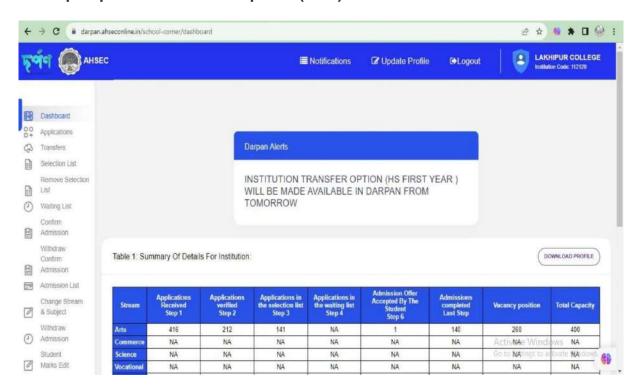

## S.I No-3: Student Admission and Support

a) The students admission process is done through online portals such as Darpon portal and Samarth portal (DHE)etc.