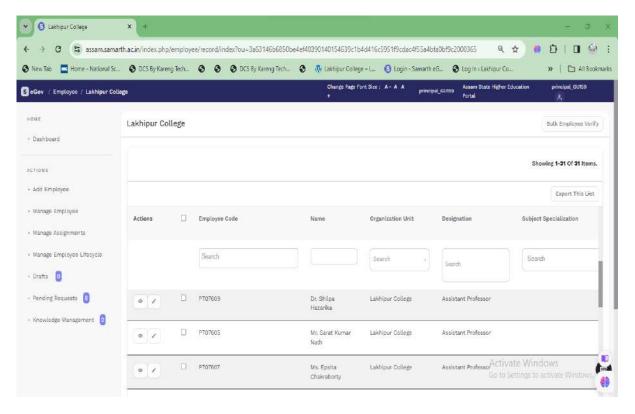

## d) AISHE Participation

e) Samarth Portal & Shiksha Setu Portal is used to keep the details of Teachers and Non-Teaching Stuffs of college

f) Assam Higher Secondary portal is used by college administration to get different admission and examination related notice of the Assam Higher Secondary Council