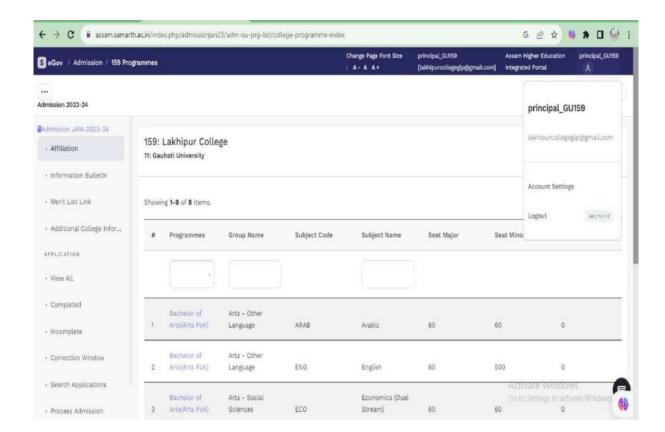

## C. Student Admission and Support:

a) The admission process of the college is carried out through online mode.

b) The college followed the national scholarship portal for the benefit of the students.

## S.I No-3: Student Admission and Support

a) The students admission process is done through online portals such as Darpon portal and Samarth portal (DHE)etc.