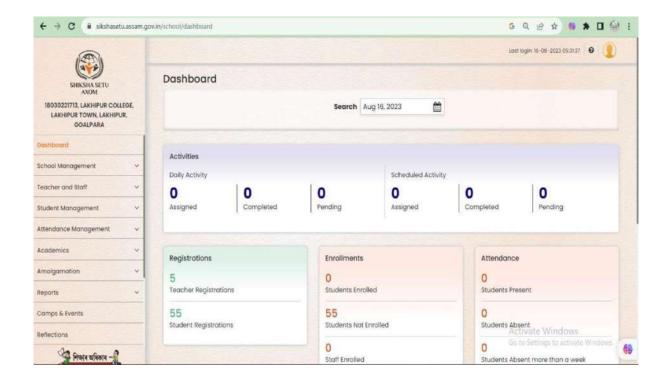

## d) AISHE Participation

e) Samarth Portal & Shiksha Setu Portal is used to keep the details of Teachers and Non-Teaching Stuffs of college

f) Assam Higher Secondary portal is used by college administration to get different admission and examination related notice of the Assam Higher Secondary Council