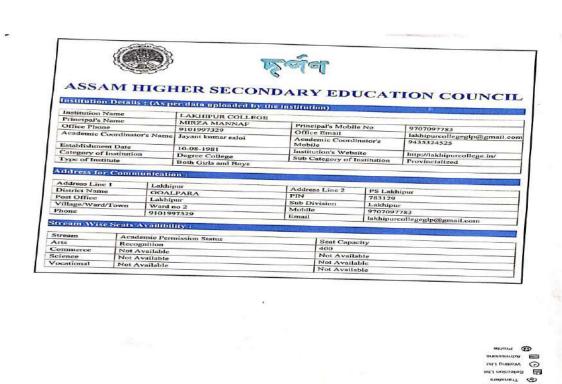

## d) AISHE Participation

e) Samarth Portal & Shiksha Setu Portal is used to keep the details of Teachers and Non-Teaching Stuffs of college

f) Assam Higher Secondary portal is used by college administration to get different admission and examination related notice of the Assam Higher Secondary Council