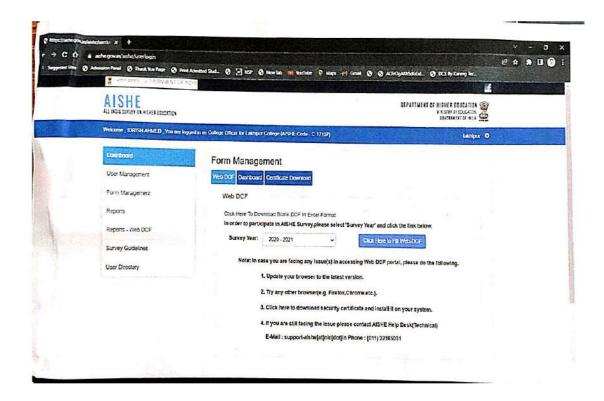

e) The college has participated in All India Survey of Higher Education

f) The college has a followed the government notification related to implement various kinds of portal for smooth functioning of the administration.

## d) AISHE Participation

e) Samarth Portal & Shiksha Setu Portal is used to keep the details of Teachers and Non-Teaching Stuffs of college

f) Assam Higher Secondary portal is used by college administration to get different admission and examination related notice of the Assam Higher Secondary Council