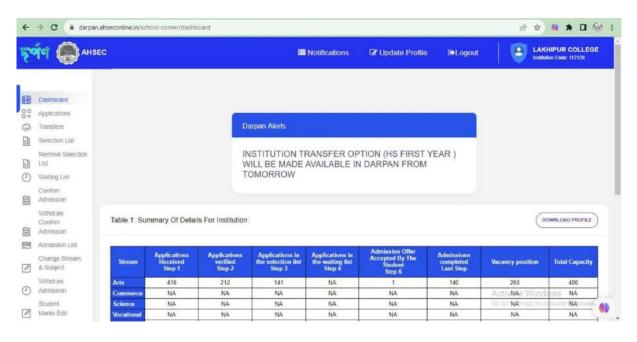

## S.I No-3: Student Admission and Support

a) The students admission process is done through online portals such as Darpon portal and Samarth portal (DHE)etc.