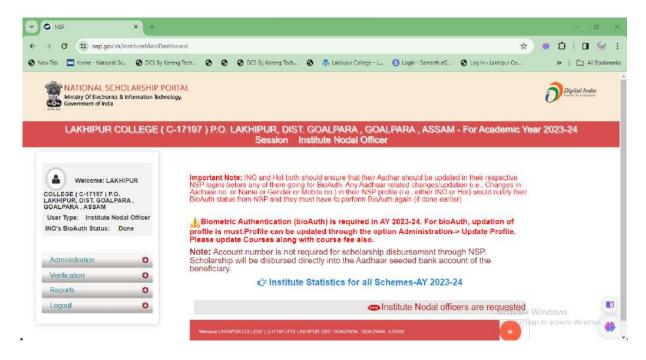

## C. Student Admission and Support:

a) The admission process of the college is carried out through online mode.

b) The college followed the national scholarship portal for the benefit of the students.