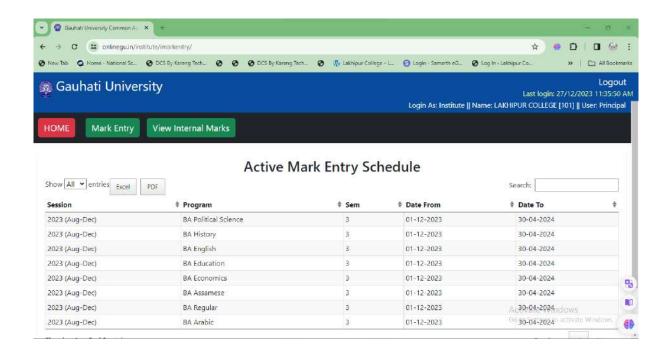

## D. Examination process:

a) Examination form fill up is carried out through online portal.

b) All kind of notice related to examination schedule and admit card distribution are published in the college website.

c) Scan copy of the question paper for previous years examinations are available in the college website for the benefit of the students.

Lakhipur College, Lakhipur Principal

Lakhipur College P.O.Lakhipur, Dt. Goalpara

## a) Examination form fill up is done through online portal

## b) Online uploading of internal examination marks

# c) Notices related to examination form fill up and generate online admit card for students

S.l No:5- Institutional expenditure statements for the budget heads of e-governance implementation ERO Document