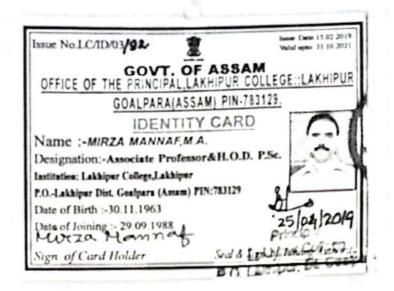

## PERMANENT ADDRESS

Name:- MIRZA MANNAF,M.A.

Pether's Name: - Lt. Yeakub Ali. (Govt. Awarded Teacher)

Town - Folimari-Santipur, Ward No.1,

Lakhibur Municipal Board.

PDSTDkhipur P.S.:-Lakhipur Di Pick alpaja (Assam) India, PIN:-783129

Identification wark :- A cut mark on the middle finger of left hand.

:- 9101997329(M), 9678580788(M), 9706

Mirza Monnaf

Sign of Card Holder