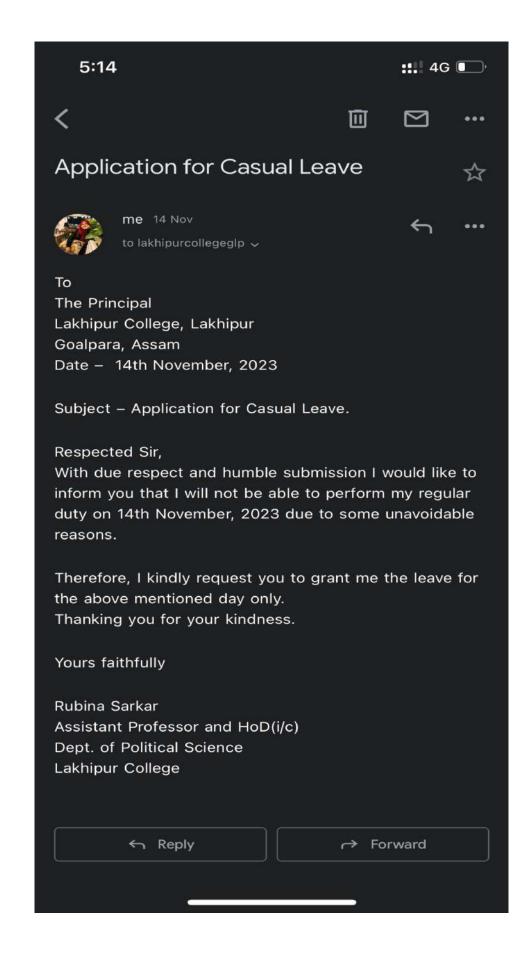

c) Various news and notification related to college administration are circulating through electronically by using whatsapp messenger.

d) The faculties of Lakhipur College have the facility to submit application for casual leave through using college email.