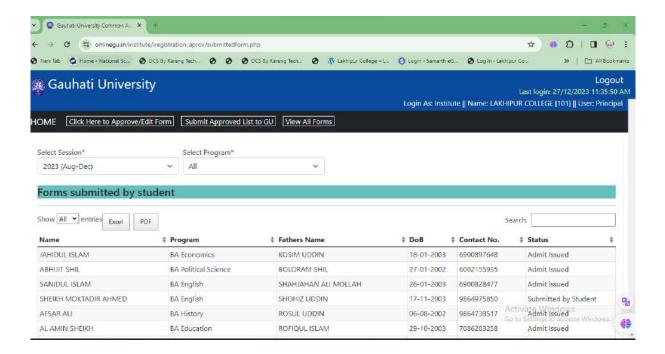

## S.I No-3: Student Admission and Support

a) The students admission process is done through online portals such as Darpon portal and Samarth portal (DHE)etc.