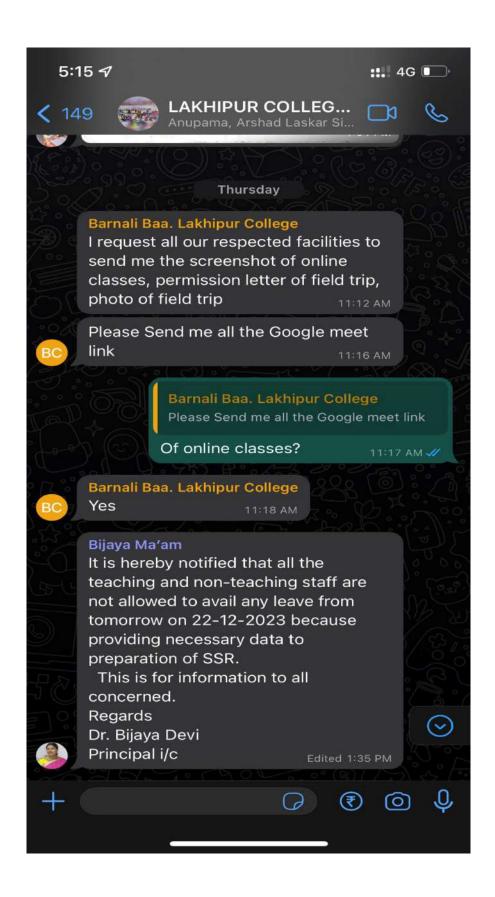

c) Various news and notification related to college administration are circulating through electronically by using whatsapp messenger.

d) The faculties of Lakhipur College have the facility to submit application for casual leave through using college email.