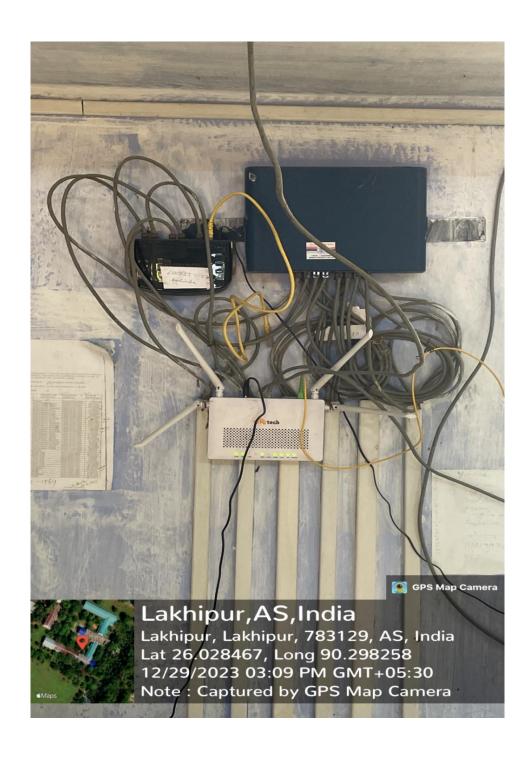

3. The college has installed computers with internet facilities for each department for the teaching faculties for the smooth functioning of the departmental activites.

4. The college has installed generator for uninterrupted power supply for the smooth functioning of the college administration by the teaching as well as non-teaching faculties.