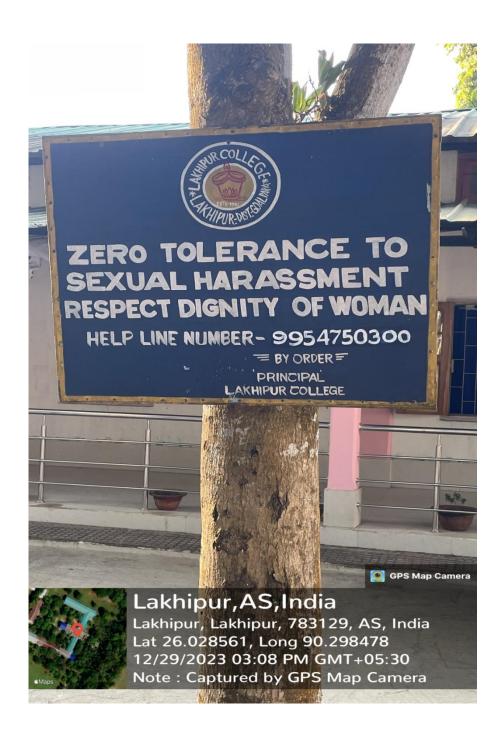

11. The college has a facility of dressing room especially for the female faculties.

12. The college has installed posters related to Zero tolerance in the campus to promote awareness regarding sexual harassment against women. To deal with these issues the College has Internal Complain Committee.