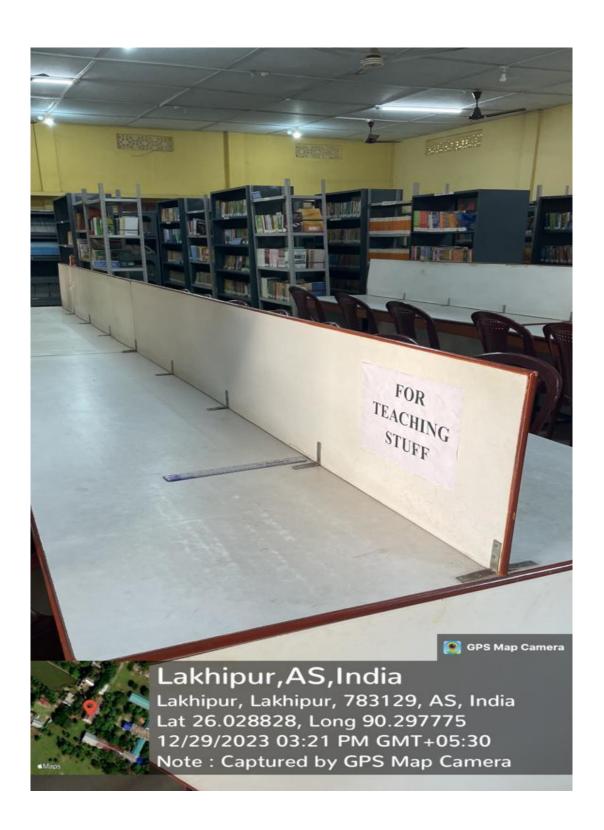

13. The college has different study place for the teaching faculties in the library.

14. The college has Canteen facility. The canteen has separate sitting place for the teaching staff.

15. The College has purified deinking water faculties for both teaching and non-teaching staff separately.