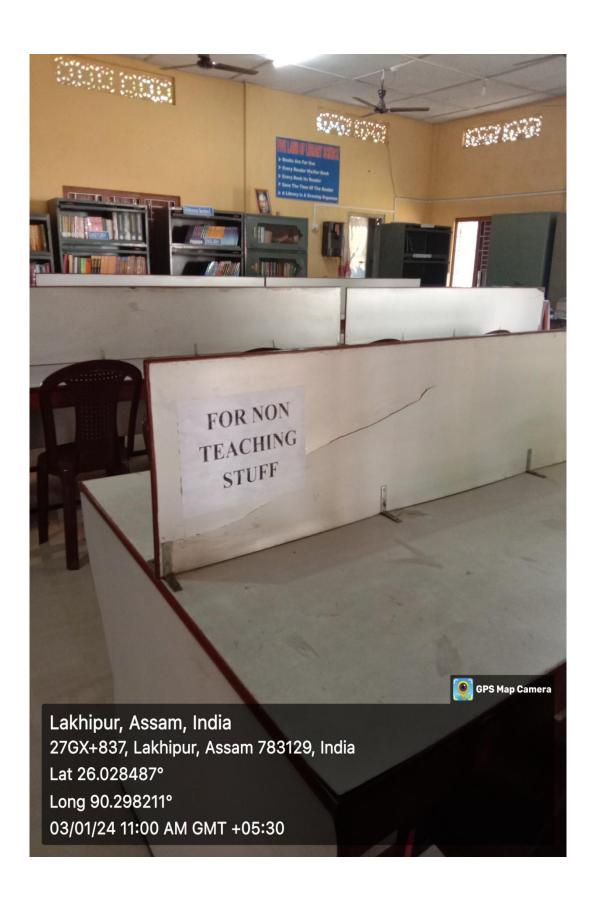

13. The college has different study place for the teaching faculties in the library.

14. The college has Canteen facility. The canteen has separate sitting place for the teaching staff.

15. The College has purified deinking water faculties for both teaching and non-teaching staff separately.

16. The College has the facility of Printout and Xerox for all the teaching and non-teaching staffs.