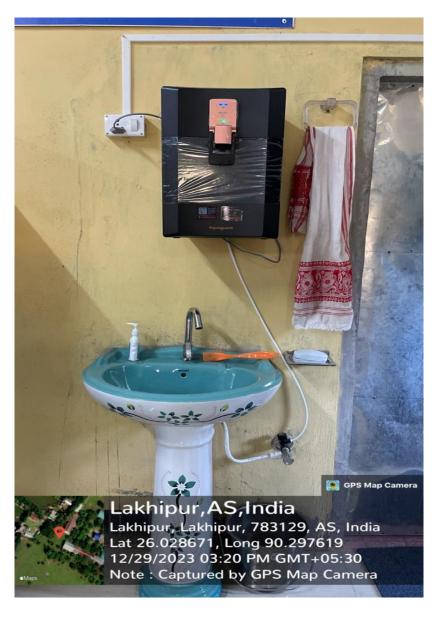

13. The college has different study place for the teaching faculties in the library.

14. The college has Canteen facility. The canteen has separate sitting place for the teaching staff.

15. The College has purified deinking water faculties for both teaching and non-teaching staff separately.