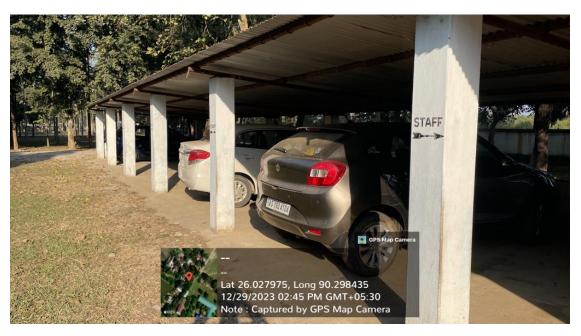

1. The College has facilities of car and two wheelers parking for the teaching as well as non-teaching faculties.

2. The college has wi-fi facilities for the teaching as well as non-teaching faculties.