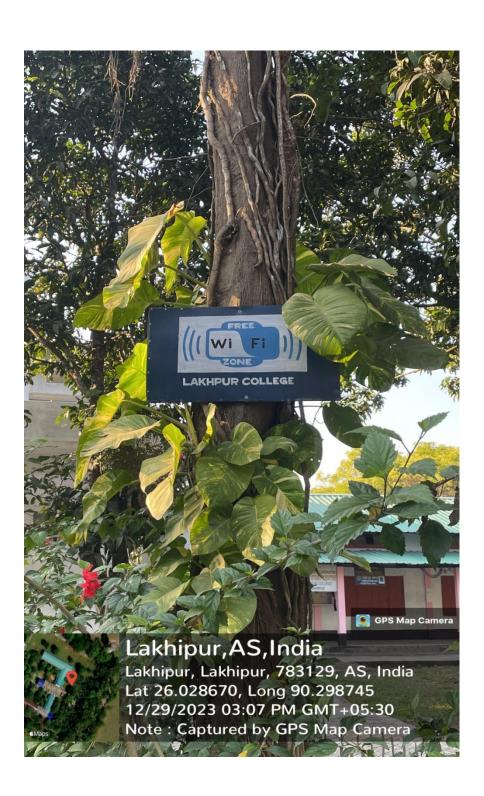

1. The College has facilities of car and two wheelers parking for the teaching as well as non-teaching faculties.

2. The college has wi-fi facilities for the teaching as well as non-teaching faculties.