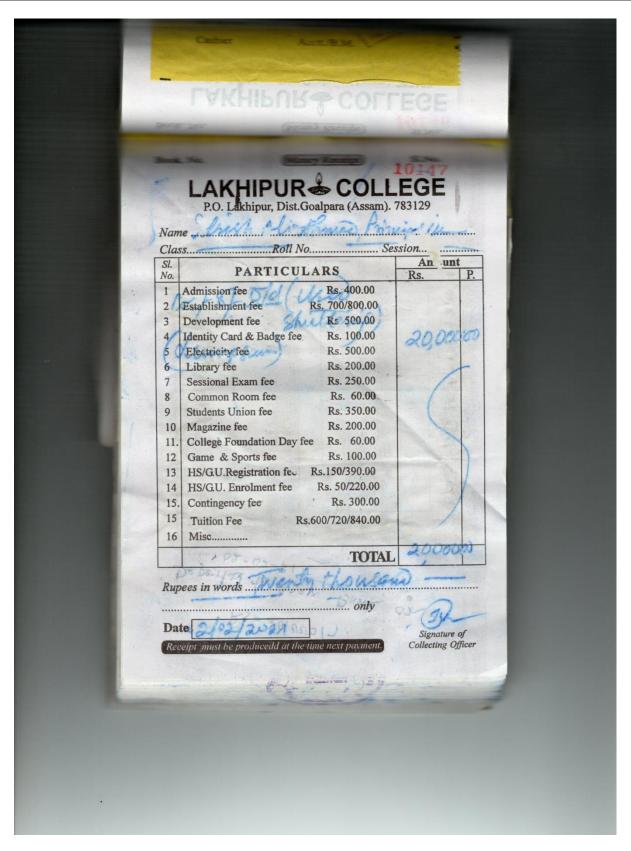

P.O. Lakhipur , Dist, Goalpara (Assam)

WhatsApp & Contact No.9435253258

Email: lakhipurcollegeglp@gmail.com

PIN-783129 Website: www.lakhipurcollege.ac.in 10266 Money Receipt Book. No. P.O. Lakhipur, Dist. Goalpara (Assam). 783129 lodamme Amount Sl. PARTICULARS P. Rs. No. Admis College LICHERGO.00 1 Rs. 700/800.00 Establishment fee 2 Development fee Rs. 500.00 3 Identity Card & Badge fee Rs. 100.00 4 Rs. 500.00 Electricity fee 5 Rs. 200.00 Library fee 6 Rs. 250.00 -Sessional Exam fee 7 Rs. 60.00 Common Room fee 8 Rs. 350.00 Students Union fee 9 Rs. 200.00 Magazine fee 10

> 15 Rs.600/720/840.00 Tuition Fee Misc..... 16 TOTAL Rupees in words only Date Signature of Receipt must be producedd at the time next payment. Collecting Officer

Rs. 60.00

Rs. 100.00

Rs.150/390.00

Rs. 50/220.00

Rs. 300.00

College Foundation Day fee

Game & Sports fee

Contingency fee

HS/G.U.Registration fee

HS/G.U. Enrolment fee

11.

12

13

14

15.