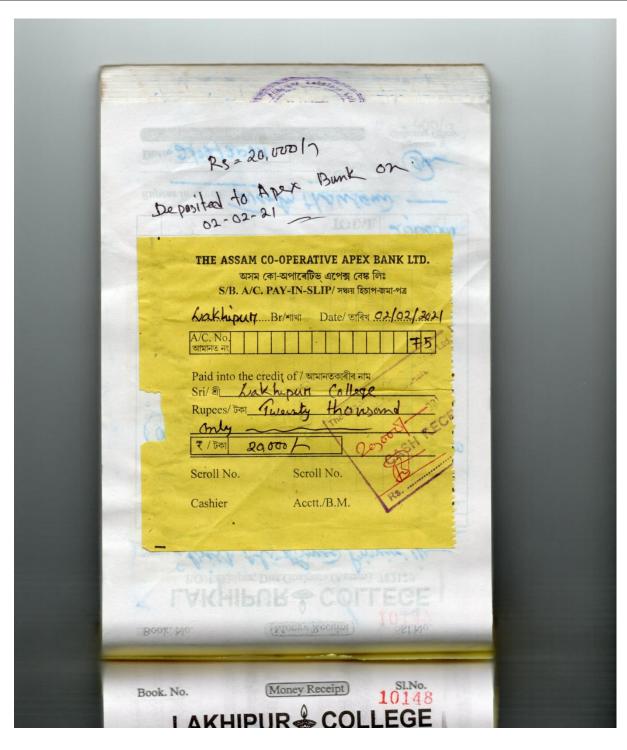

| significan Establico                                                       |
|----------------------------------------------------------------------------|
| THE ASSAM CO-OPERATIVE APEX BANK LTD.  असम क्ला-अलारविष्ठिच प्रश्निस विष्ठ |
| S/B. A/C. PAY-IN-SLIP निष्म दिश्ले का निष्                                 |
| SINING TR                                                                  |
| Paid into the credit of / श्रामानकावीव नाम<br>Sri/ ब्रो                    |
| (7/50) 30,100/ only. only                                                  |
| Scroll No.  Cashier Acett./B.M.                                            |
| Acti./B.M.                                                                 |