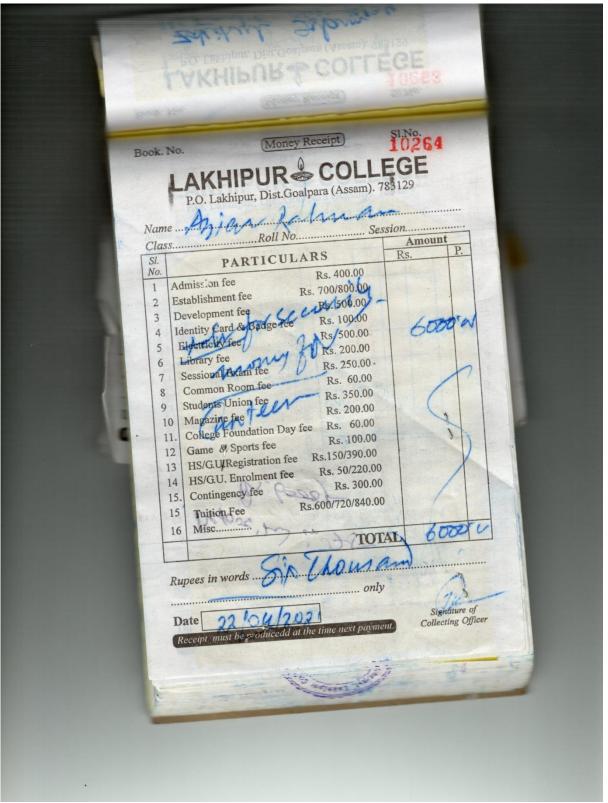

P.O. Lakhipur , Dist, Goalpara (Assam)

WhatsApp & Contact No.9435253258

Email: lakhipurcollegeglp@gmail.com

PIN-783129 Website: www.lakhipurcollege.ac.in 10266 Money Receipt Book. No. P.O. Lakhipur, Dist. Goalpara (Assam). 783129 lodamme Amount Sl. PARTICULARS P. Rs. No. Admis College LICHERGO.00 1 Rs. 700/800.00 Establishment fee 2 Development fee Rs. 500.00 3 Identity Card & Badge fee Rs. 100.00 4 Rs. 500.00 Electricity fee 5 Rs. 200.00 Library fee 6 Rs. 250.00 -Sessional Exam fee 7 Rs. 60.00 Common Room fee 8 Rs. 350.00 Students Union fee 9 Rs. 200.00 Magazine fee 10

> 15 Rs.600/720/840.00 Tuition Fee Misc..... 16 TOTAL Rupees in words only Date Signature of Receipt must be producedd at the time next payment. Collecting Officer

Rs. 60.00

Rs. 100.00

Rs.150/390.00

Rs. 50/220.00

Rs. 300.00

College Foundation Day fee

Game & Sports fee

Contingency fee

HS/G.U.Registration fee

HS/G.U. Enrolment fee

11.

12

13

14

15.