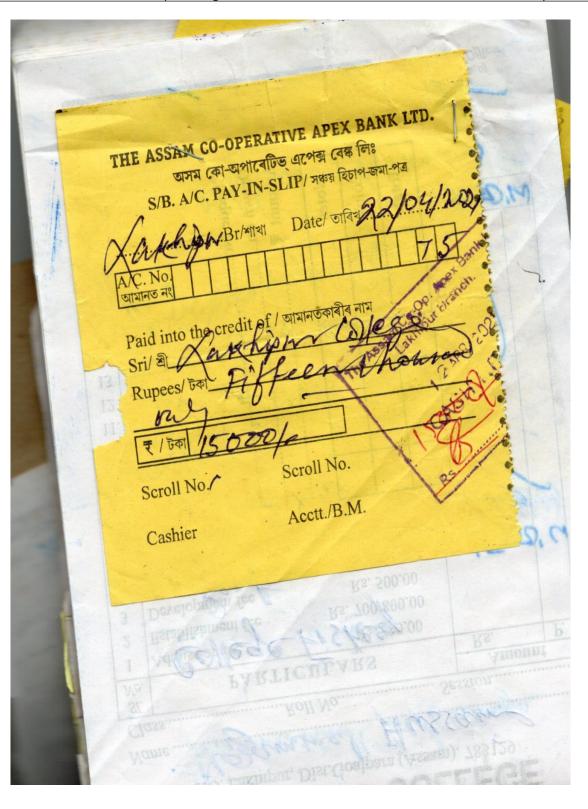

| significan Establico                                                       |
|----------------------------------------------------------------------------|
| THE ASSAM CO-OPERATIVE APEX BANK LTD.  असम क्ला-अलारविष्ठिच प्रश्निस विष्ठ |
| S/B. A/C. PAY-IN-SLIP निष्म दिश्ले का निष्                                 |
| SINING TR                                                                  |
| Paid into the credit of / श्रामानकावीव नाम<br>Sri/ ब्रो                    |
| (7/50) 30,100/ only. only                                                  |
| Scroll No.  Cashier Acett./B.M.                                            |
| Acti./B.M.                                                                 |