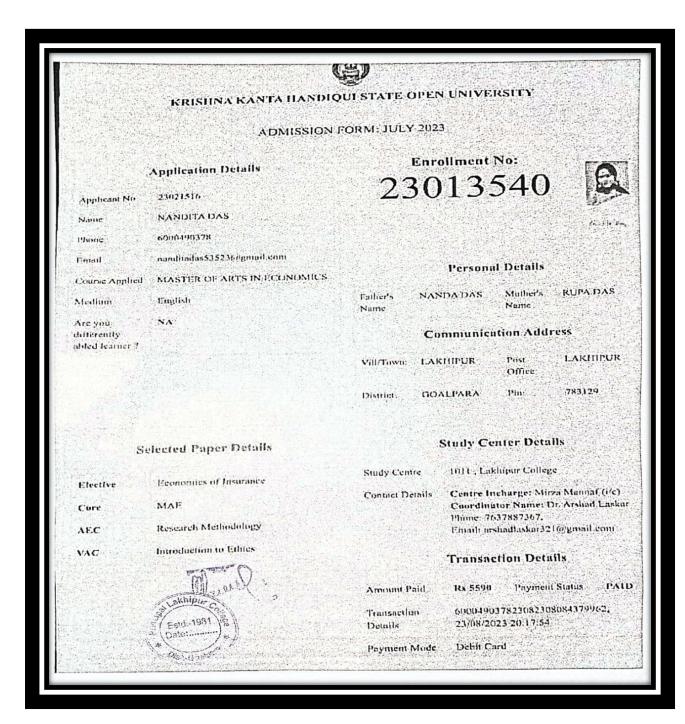

| Labe: Space this is a system preparated Purceipt, Suprature is not required.                                  | 98 \\ \                                |

| Name of the students | Progression      | Year |
|----------------------|------------------|------|
| Nandita Das          | Higher Education | 2023 |