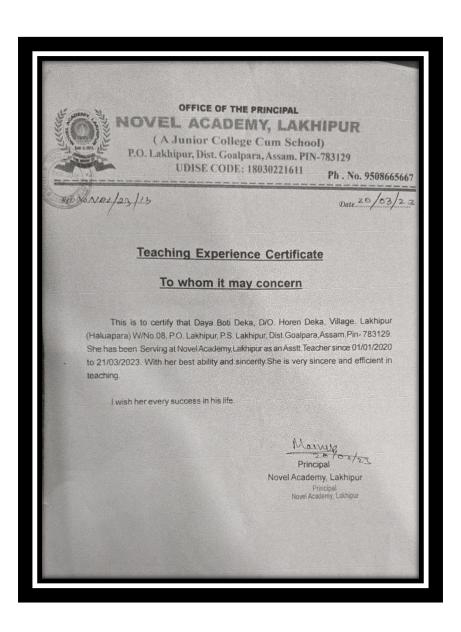

| Name of the students | Placement    | Year |
|----------------------|--------------|------|
| Asainur Islam        | Assam Police | 2023 |

| Name of the students | Placement    | Year |
|----------------------|--------------|------|
| Habibullah Ansari    | Assam Police | 2023 |