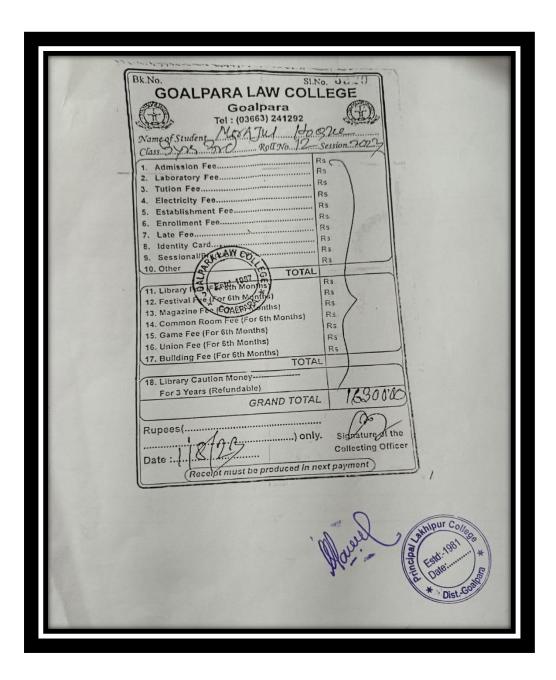

|

| Name of the students | Progression      | Year |
|----------------------|------------------|------|
| Zaybunara Ahmed      | Higher Education | 2023 |



| Name of the students | Progression      | Year |
|----------------------|------------------|------|
| Nazma Aktara         | Higher Education | 2023 |



| Name of the students | Progression      | Year |
|----------------------|------------------|------|
| Shahinara Parbin     | Higher Education | 2023 |



| Name of the students | Progression      | Year |
|----------------------|------------------|------|
| Merajul Hoque        | Higher Education | 2023 |



| Name of the students | Progression      | Year |
|----------------------|------------------|------|
| Nur Shahida Parbin   | Higher Education | 2023 |

| Recei<br>Recei          | ved from NW Statista Pas                                                                                             | VERNME<br>ITI | Date 9 10 23 Book No. |           |
|-------------------------|----------------------------------------------------------------------------------------------------------------------|---------------|-----------------------|-----------|
| SI.<br>No.              | O. 120 Class 347.                                                                                                    | IN I          | Session 23-24 Rs.     | T P.      |
| 2. 3. 4. 5. 6. 7. 8. 9. | Admission Fees Tuit