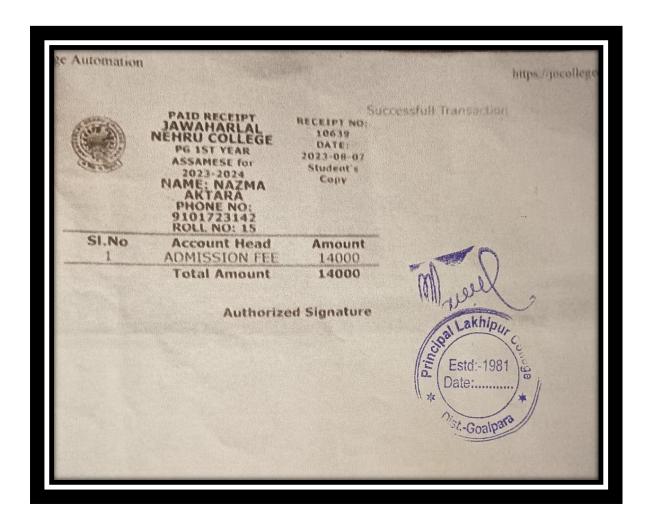

| More *                                                                                                                                                                                                                                                                                                                                                                                                                                                  |

| Name of the students | Progression      | Year |
|----------------------|------------------|------|
| Zaybunara Ahmed      | Higher Education | 2023 |



| Name of the students | Progression      | Year |
|----------------------|------------------|------|
| Nazma Aktara         | Higher Education | 2023 |



| Name of the students | Progression      | Year |
|----------------------|------------------|------|
| Shahinara Parbin     | Higher Education | 2023 |



| Name of the students | Progression      | Year |
|----------------------|------------------|------|
| Merajul Hoque        | Higher Education | 2023 |



| Name of the students | Progression      | Year |
|----------------------|------------------|------|
| Nur Shahida Parbin   | Higher Education | 2023 |

| Recei<br>Recei          | ved from NW Statista Pas                                                                                             | VERNME<br>ITI | Date 9 10 23 Book No. |           |
|-------------------------|----------------------------------------------------------------------------------------------------------