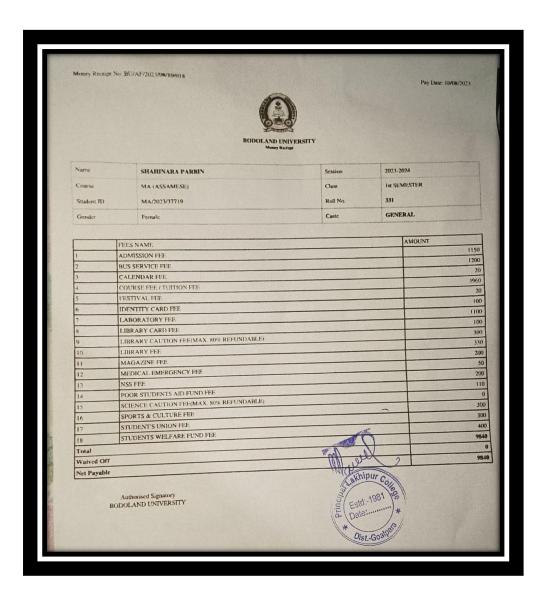

|

| Name of the students | Progression      | Year |
|----------------------|------------------|------|
| Zaybunara Ahmed      | Higher Education | 2023 |



| Name of the students | Progression      | Year |
|----------------------|------------------|------|
| Nazma Aktara         | Higher Education | 2023 |



| Name of the students | Progression      | Year |
|----------------------|------------------|------|
| Shahinara Parbin     | Higher Education | 2023 |



| Name of the students | Progression      | Year |
|----------------------|------------------|------|
| Merajul Hoque        | Higher Education | 2023 |



| Name of the students | Progression      | Year |
|----------------------|------------------|------|
| Nur Shahida Parbin   | Higher Education | 2023 |

| Recei<br>Recei          | ved from NW Statista Pas                                                                                             | VERNME<br>ITI | Date 9 10 23 Book No. |           |
|-------------------------|----------------------------------------------------------------------------------------------------------------------|---------------|-----------------------|-----------|
| SI.<br>No.              | O. 120 Class 347.