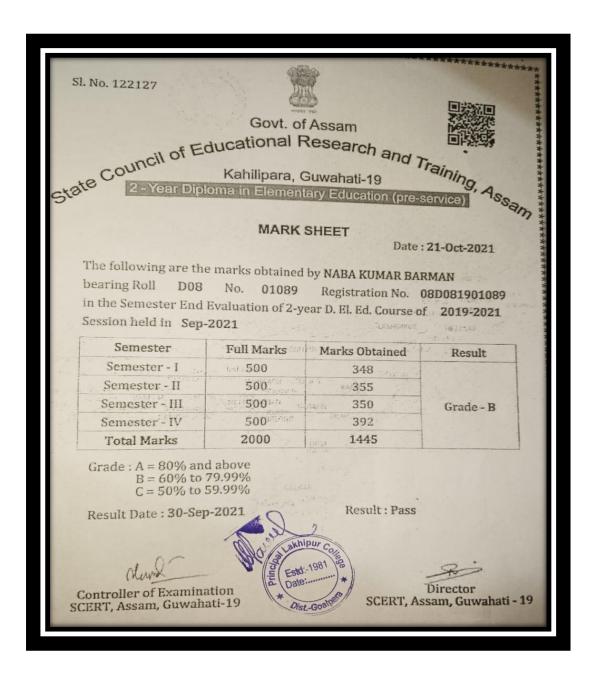

#### Placement of Outgoing studentsduring the last five years

| Name of the students | Placement       | Year |
|----------------------|-----------------|------|
| Rofiqul Islam        | Takimari School | 2020 |