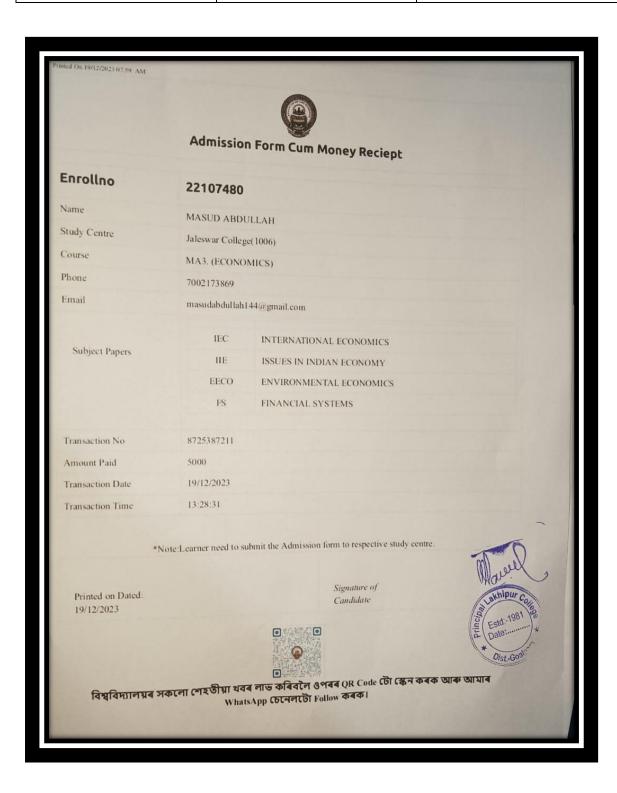

Education | 2022 |



| Name of the students | Progression      | Year |
|----------------------|------------------|------|
| Husniara Khatun      | Higher Education | 2022 |



| Name of the students | Progression      | Year |
|----------------------|------------------|------|
| Abdul Momin Mollah   | Higher Education | 2022 |



| Name of the students | Progression      | Year |
|----------------------|------------------|------|
| Munifa Khatun        | Higher Education | 2023 |



| Name of the students | Progression      | Year |
|----------------------|------------------|------|
| Rahul Zabed Hussain  | Higher Education | 2023 |



| Name of the students | Progression      | Year |
|----------------------|------------------|------|
| Masud Abdullah       | Higher Education | 2023 |



| Name of the students | Progression      | Year |
|----------------------|------------------|------|
| Ankita Das           | Higher Education | 2023 |



| Name of the students | Progression      | Year |
|----------------------|------------------|------|
| Rozima Khatun        | Higher Education | 2023 |

| PARKE