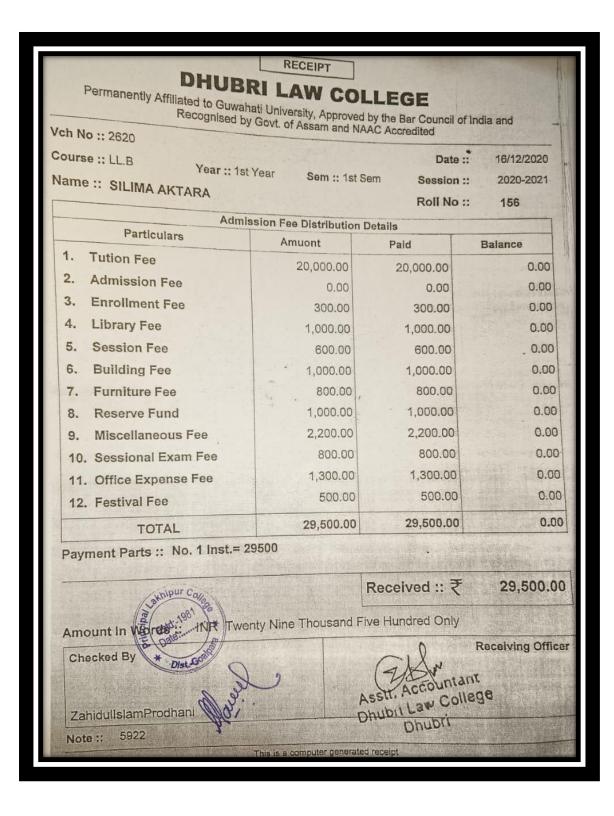

Education | 2019 |



| Name of the students | Progression      | Year |
|----------------------|------------------|------|
| Rumi Layla Nasrin    | Higher Education | 2019 |



| Name of the students | Progression      | Year |
|----------------------|------------------|------|
| Rashida Begum        | Higher Education | 2019 |



| Name of the students | Progression      | Year |
|----------------------|------------------|------|
| Shelina Hayet Mondal | Higher Education | 2019 |



| Name of the students | Progression      | Year |
|----------------------|------------------|------|
| Naba Kumar Barman    | Higher Education | 2019 |



| Name of the students | Progression      | Year |
|----------------------|------------------|------|
| Silima Aktara        | Higher Education | 2020 |



| Name of the students | Progression      | Year |
|----------------------|------------------|------|
| Nuruddin Ali         | Higher Education | 2020 |



| Name of the students | Progression      | Year |
|----------------------|------------------|------|
| Roushan Al Kabir     | Higher Education | 2020 |

| K.R.D. COLLEGE OF EI CHHAYGAON (KAMRU B.Ed. Course Receipt No                                                    |               |
|------------------------------------------------------------------------------------------------------------------|---------------|
| Section of the second section of the second section of the second section of the second section described before | 020-21        |
| DESCRIPTION