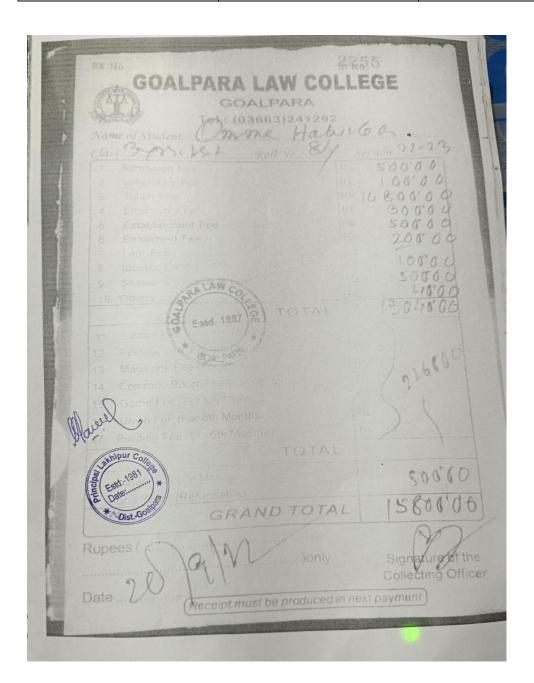

Education | 2022 |



| Name of the students | Progression      | Year |
|----------------------|------------------|------|
| Jesmina Akand        | Higher Education | 2022 |



| Name of the students | Progression      | Year |
|----------------------|------------------|------|
| Ismarl Hussain       | Higher Education | 2022 |



| Name of the students | Progression      | Year |
|----------------------|------------------|------|
| Anowar Hussain       | Higher Education | 2022 |



| Name of the students | Progression      | Year |
|----------------------|------------------|------|
| Mousomi Aktar        | Higher Education | 2022 |



| Name of the students | Progression      | Year |
|----------------------|------------------|------|
| Omme Habiba          | Higher Education | 2022 |



| Name of the students | Progression      | Year |
|----------------------|------------------|------|
| Mirajul Hoque        | Higher Education | 2022 |



| Name of the students | Progression      | Year |
|----------------------|------------------|------|
| Aklima Khatun        | Higher Education | 2022 |



| Name of the students | Progression      | Year |
|----------------------|------------------|------|
| Sheikh Moriom Begum  | Higher Education | 2022 |



| Name of the students | Progression      | Year |
|----------------------|------------------|------|
| Ziyarul Hoque        | Higher Education | 2022 |



| Name of the students | Progression      | Year |
|----------------------|------------------|------|
| Shoriful Islam       | Higher Education | 2022 |



| Name of the stud