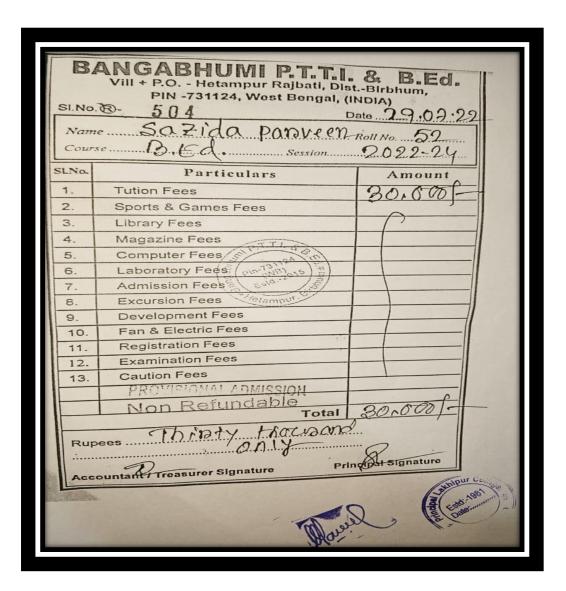

#### **5.2.**1

Documents pertaining to the percentage of placement of outgoing students and students Progressing to higher education during the last five years.