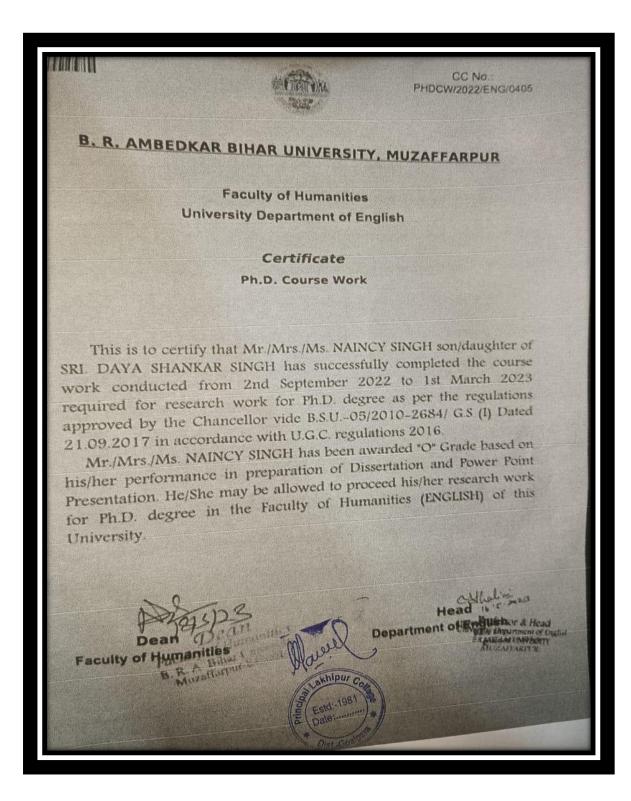

#### Placement of Outgoing studentsduring the last five years

| Name of the students | Placement       | Year |
|----------------------|-----------------|------|
| Rofiqul Islam        | Takimari School | 2020 |

| Name of the students | Placement               | Year |
|----------------------|-------------------------|------|
| Mizanur Rohman       | Dighalibazar L.P School | 2021 |

| Name of the students | Placement             | Year |
|----------------------|-----------------------|------|
| Gopal Das            | Indira Gandhi College | 2021 |

| Name of the students | Placement | Year |
|----------------------|-----------|------|
| Nur Zaman            | DSE Assam | 2021 |