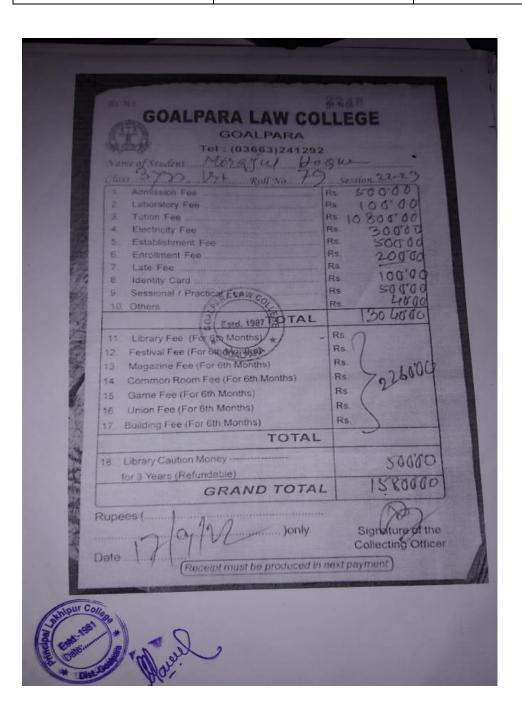

Education | 2022 |



| Name of the students | Progression      | Year |
|----------------------|------------------|------|
| Ismarl Hussain       | Higher Education | 2022 |



| Name of the students | Progression      | Year |
|----------------------|------------------|------|
| Anowar Hussain       | Higher Education | 2022 |



| Name of the students | Progression      | Year |
|----------------------|------------------|------|
| Mousomi Aktar        | Higher Education | 2022 |



| Name of the students | Progression      | Year |
|----------------------|------------------|------|
| Omme Habiba          | Higher Education | 2022 |



| Name of the students | Progression      | Year |
|----------------------|------------------|------|
| Mirajul Hoque        | Higher Education | 2022 |



| Name of the students | Progression      | Year |
|----------------------|------------------|------|
| Aklima Khatun        | Higher Education | 2022 |



| Name of the students | Progression      | Year |
|----------------------|------------------|------|
| Sheikh Moriom Begum  | Higher Education | 2022 |



| Name of the students | Progression      | Year |
|----------------------|------------------|------|
| Ziyarul Hoque        | Higher Education | 2022 |



| Name of the students | Progression      | Year |
|----------------------|------------------|------|
| Shoriful Islam       | Higher Education | 2022 |



| Name of the students | Progression      | Year |
|----------------------|------------------|------|
| Arifa Begum          | Higher Education | 2022 |



| Name of the stud