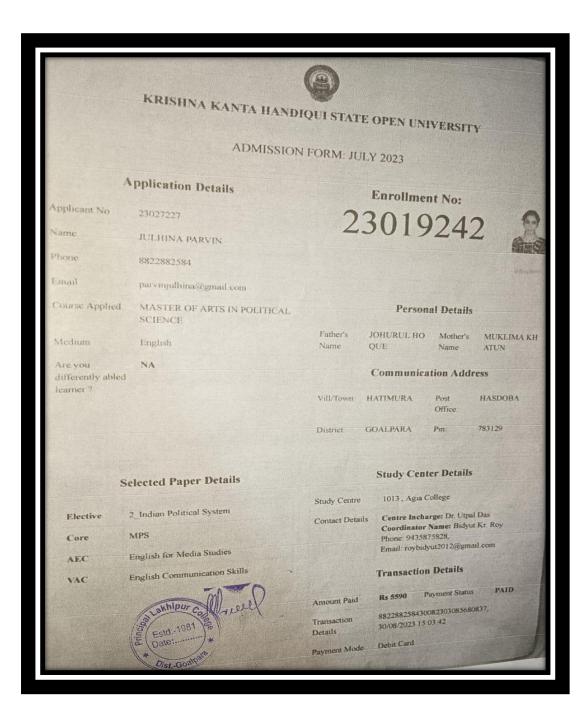

| Principal                                                                                                            | Estd 1981     | )*                    | ∕ , ector |

| Name of the students | Progression      | Year |
|----------------------|------------------|------|
| Saiful Islam         | Higher Education | 2023 |



| Name of the students | Progression      | Year |
|----------------------|------------------|------|
| Sofiqul Islam        | Higher Education | 2023 |



| Name of the students  | Progression      | Year |
|-----------------------|------------------|------|
| Hussain Wasima Arafat | Higher Education | 2023 |



| Name of the students | Progression      | Year |
|----------------------|------------------|------|
| Julhina Parvin       | Higher Education | 2023 |



| Name of the students | Progression      | Year |
|----------------------|------------------|------|
| Nozrul Islam Sk      | Higher Education | 2023 |



| Name of the students | Progression      | Year |
|----------------------|------------------|------|
| Dipambita Hajong     | Higher Education | 2023 |



| Name of the students | Progression      | Year |
|----------------------|------------------|------|
| Hena Khatun          | Higher Education | 2023 |



| Name of the students | Progression      | Year |
|----------------------|------------------|------|
| Nasmita Hajong       | Higher Education | 2023 |

| 923, 153 PM