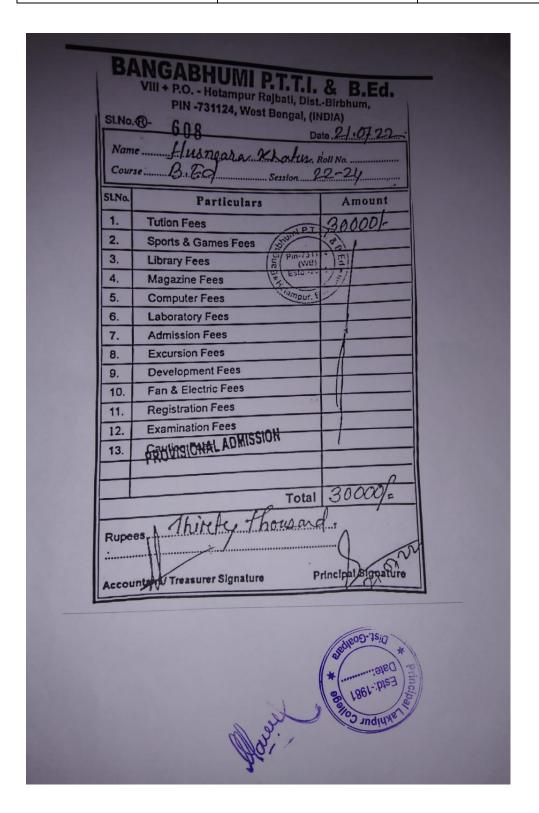

Education | 2022 |



| Name of the students | Progression      | Year |
|----------------------|------------------|------|
| Shoriful Islam       | Higher Education | 2022 |



| Name of the students | Progression      | Year |
|----------------------|------------------|------|
| Arifa Begum          | Higher Education | 2022 |



| Name of the students | Progression      | Year |
|----------------------|------------------|------|
| Joynal Abdin         | Higher Education | 2022 |



| Name of the students | Progression      | Year |
|----------------------|------------------|------|
| Shirina Parbin       | Higher Education | 2022 |



| Name of the students | Progression      | Year |
|----------------------|------------------|------|
| Husniara Khatun      | Higher Education | 2022 |



| Name of the students | Progression      | Year |
|----------------------|------------------|------|
| Abdul Momin Mollah   | Higher Education | 2022 |



| Name of the students | Progression      | Year |
|----------------------|------------------|------|
| Munifa Khatun        | Higher Education | 2023 |



| Name of the students | Progression      | Year |
|----------------------|------------------|------|
| Rahul Zabed Hussain  | Higher Education | 2023 |



| Name of the students | Progression      | Year |
|----------------------|------------------|------|
| Masud Abdullah       | Higher Education | 2023 |



| Name of the students | Progression      | Year |
|----------------------|------------------|------|
| Ankita Das           | Higher Education | 2023 |



| Name of the stud