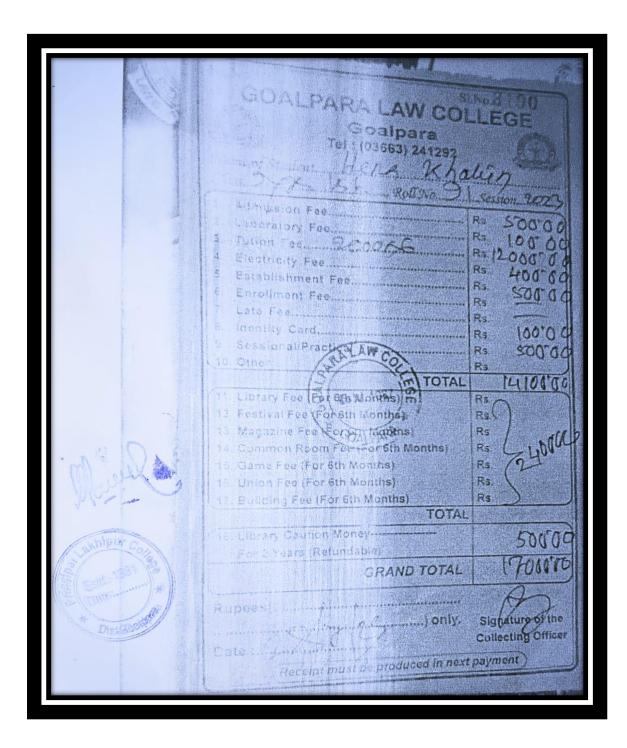

cation | 2023 |



| Name of the students  | Progression      | Year |
|-----------------------|------------------|------|
| Hussain Wasima Arafat | Higher Education | 2023 |



| Name of the students | Progression      | Year |
|----------------------|------------------|------|
| Julhina Parvin       | Higher Education | 2023 |



| Name of the students | Progression      | Year |
|----------------------|------------------|------|
| Nozrul Islam Sk      | Higher Education | 2023 |



| Name of the students | Progression      | Year |
|----------------------|------------------|------|
| Dipambita Hajong     | Higher Education | 2023 |



| Name of the students | Progression      | Year |
|----------------------|------------------|------|
| Hena Khatun          | Higher Education | 2023 |



| Name of the students | Progression      | Year |
|----------------------|------------------|------|
| Nasmita Hajong       | Higher Education | 2023 |

| 923, 153 PM