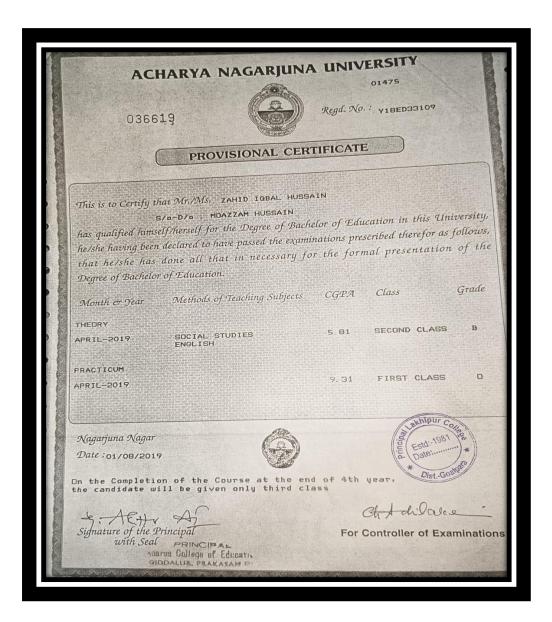

| Name of the students | Placement       | Year |
|----------------------|-----------------|------|
| Dipanjali Koach      | Yoga Instructor | 2023 |

| Name of the students | Placement    | Year |
|----------------------|--------------|------|
| Zahid Iqbal Hussain  | Kulamuya MVS | 2023 |