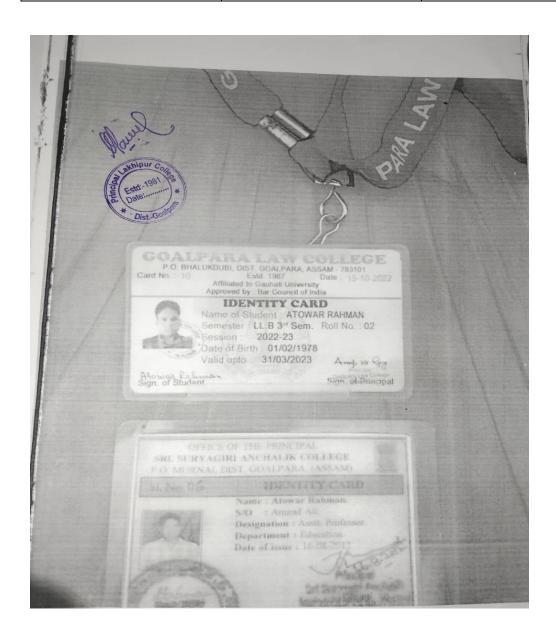

#### **5.2.**1

Documents pertaining to the percentage of placement of outgoing students and students Progressing to higher education during the last five years.