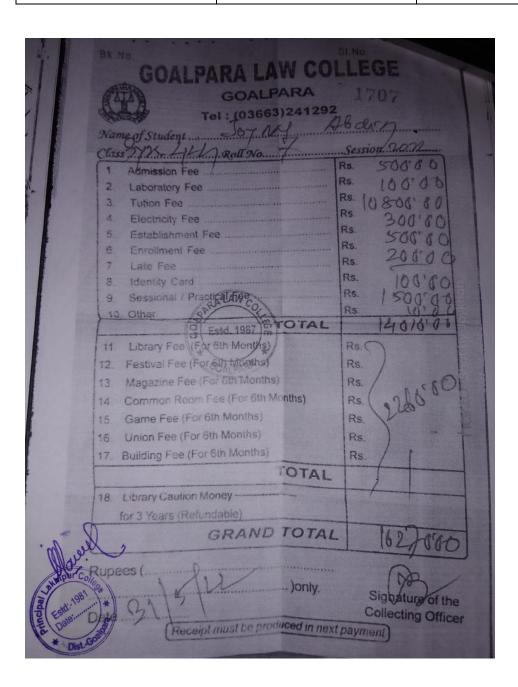

Education | 2022 |



| Name of the students | Progression      | Year |
|----------------------|------------------|------|
| Sheikh Moriom Begum  | Higher Education | 2022 |



| Name of the students | Progression      | Year |
|----------------------|------------------|------|
| Ziyarul Hoque        | Higher Education | 2022 |



| Name of the students | Progression      | Year |
|----------------------|------------------|------|
| Shoriful Islam       | Higher Education | 2022 |



| Name of the students | Progression      | Year |
|----------------------|------------------|------|
| Arifa Begum          | Higher Education | 2022 |



| Name of the students | Progression      | Year |
|----------------------|------------------|------|
| Joynal Abdin         | Higher Education | 2022 |



| Name of the students | Progression      | Year |
|----------------------|------------------|------|
| Shirina Parbin       | Higher Education | 2022 |



| Name of the students | Progression      | Year |
|----------------------|------------------|------|
| Husniara Khatun      | Higher Education | 2022 |



| Name of the students | Progression      | Year |
|----------------------|------------------|------|
| Abdul Momin Mollah   | Higher Education | 2022 |



| Name of the students | Progression      | Year |
|----------------------|------------------|------|
| Munifa Khatun        | Higher Education | 2023 |



| Name of the students | Progression      | Year |
|----------------------|------------------|------|
| Rahul Zabed Hussain  | Higher Education | 2023 |



| Name of the stud