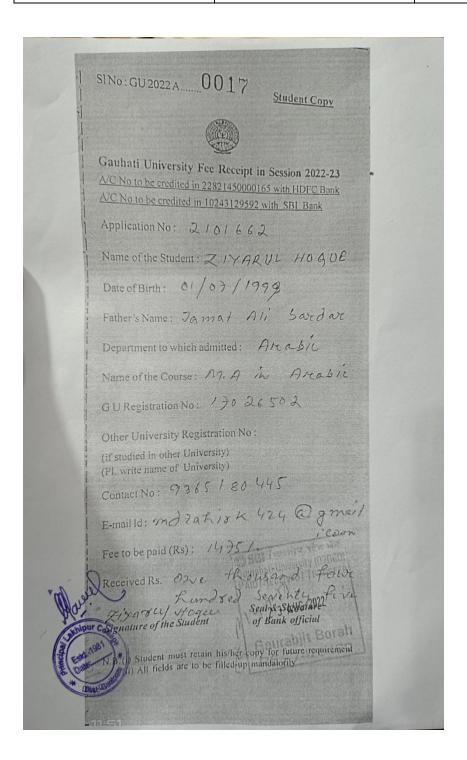

#### Placement of Outgoing studentsduring the last five years

| Name of the students | Placement       | Year |
|----------------------|-----------------|------|
| Rofiqul Islam        | Takimari School | 2020 |