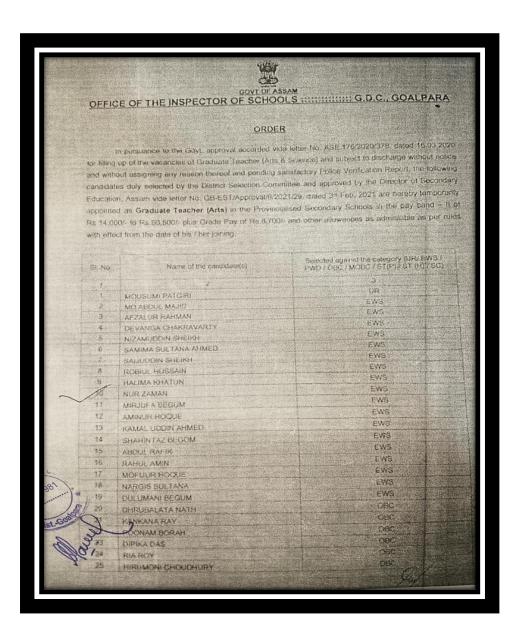

## GOVERNMENT OF ASSAM OFFICE OF THE INSPECTOR OF SCHOOLS, GOALPARA DISTRICT CIRCLE GOALPARA DECLEDED HOME AND ADDRESS OF THE PROPERTY OF THE PRO

No. GDC/APPT/Pt-II/2022-23/2305

Dated 21.09.2022

#### ORDER

In pursuance of the Govt. approval accorded vide letter No. ASE.176/2020/378, dtd. 16.03.2020, No. ASE.468/2021/553, dtd. 13.09.2021 and No. ASE.468/2021/572, dtd. 14.09.2021 for filling up of the vacancies of Graduate Teacher (Arts, Science, Hindi, Sanskrit & Assamese Language Teacher) and subject to discharge without notice and without assigning any reason thereof, the following candidates duly selected by the District Selection Committee and approved by the Director of Secondary Education, Assam vide letter No. GB-EST/Approval(GT) 8/2022/12, dtd. 21.09.2022, are hereby temporarily appointed as Graduate Teacher (Arts, Science & Hindi) in the Provincialised Secondary Schools in the Pay Band – 2 of Rs.14.000/- to Rs.60.500/- plus Grade Pay of Rs.8,700/- and other allowances as admissible as per rules with effect from the date of his / her joining.

| SL<br>No. | Name of the Candidate(s) | Appointed category<br>(Graduate Teacher Arts /<br>Science / Hindi) | Category of the Post<br>(UR / EWS / PWD /<br>OBC / MOBC /<br>ST(P) ST(H) / SC |
|-----------|--------------------------|--------------------------------------------------------------------|-------------------------------------------------------------------------------|
| 1         | Atifa Aktar Begum        | Hindi Teacher                                                      | EWS                                                                           |
| 2         | Mallika Devi             | Hindi Teacher                                                      | OBC/MOBC                                                                      |
| 3         | Rohul Amin               | Hindi Teacher                                                      | EWS                                                                           |
| 4         | Nayanjyoti Das           | Graduate Teacher ARTS                                              | OBC/MOBC                                                                      |
| 5         | Md Farzul Khan           | Graduate Teacher ARTS                                              | EWS                                                                           |
| 6         | Jitu Moni Rabha          | Graduate Teacher ARTS                                              | STP                                                                           |
| 7         | Nabasmita Kalita         | Graduate Teacher ARTS                                              | EWS                                                                           |
| 8         | Sulata Rajkumari         | Graduate Teacher ARTS                                              | OBC/MOBC                                                                      |
| 9         | Ratul Das                | Graduate Teacher ARTS                                              | OBC/MOBC                                                                      |
| 10        | Samarendra Nath Roy      | Graduate Teacher ARTS                                              | OBC/MOBC                                                                      |
| 11        | Barnalı Rabha            | Graduate Teacher ARTS                                              | STP                                                                           |
| 12        | Namaniali Borah          | Graduate Teacher ARTS                                              | OBC/MOBC                                                                      |
| 13        | Pinki Das                | Graduate Teacher ARTS                                              | OBC/MOBC                                                                      |
| 14        | Dhanmani Nath            | Graduate Teacher ARTS                                              | OBC/MOBC                                                                      |
| 15        | Raju Tanti               | Graduate Teacher ARTS                                              | OBC/MOBC                                                                      |
| 16        | Champa Mahapatra         | Graduate Teacher ARTS                                              | OBC/MOBC                                                                      |
| 17        | Samar Rabha              | Graduate Teacher ARTS                                              | STP                                                                           |
| 18        | Begom Daizy Parbin       | Graduate Teacher ARTS                                              | UR                                                                            |
| 19        | Rakibul Hoque            | Graduate Teacher ARTS                                              | EWS                                                                           |
| 20        | Lekhika Borah            | Graduate Teacher ARTS                                              | OBC/MOBC                                                                      |
| 21        | Meenakshi Nath           | Graduate Teacher ARTS                                              | OBC/MOBC                                                                      |
| 22        | Gauranga Nath            | Graduate Teacher ARTS                                              | OBC/MOBC                                                                      |
| 23        | Aparanta Kalita          | Graduate Teacher ARTS                                              | UR                                                                            |
| 24        | Anisur Rahman            | Graduate Teacher ARTS                                              | EWS                                                                           |
| 25        | Bikash Jvoti Nath        | Graduate Teacher ARTS                                              | OBC/MOBC                                                                      |
| 26        | Merina Easmin            | Graduate Teacher ARTS                                              | EWS                                                                           |
|           | Punam Devi               | Graduate Teacher ARTS                                              | OBC/MOBC                                                                      |
| 28        | Jahan Uddın Sk           | Graduate Teacher ARTS                                              | EWS                                                                           |
| 29        | Dhanmoni Rov             | Graduate Teacher ARTS                                              | OBC/MOBC                                                                      |
| 30        | Bandana Dihingia         | Graduate Teacher ARTS                                              | OBC/MOBC                                                                      |
| 31        | Shahnaz Ahmed            | Graduate Teacher ARTS                                              | UR                                                                            |
| 32        | Binita Kalita            | Graduate Teacher ARTS                                              | Ews                                                                           |
| 33        | Krishna Devi             | Graduate Teacher ARTS                                              | OBC/MOBC                                                                      |
| 34        | Nurnahar Ahmed           | Graduate Teacher ARTS                                              | EWS                                                                           |
|           | Labika Yesmin            | Graduate Teacher ARTS                                              | EWS                                                                           |