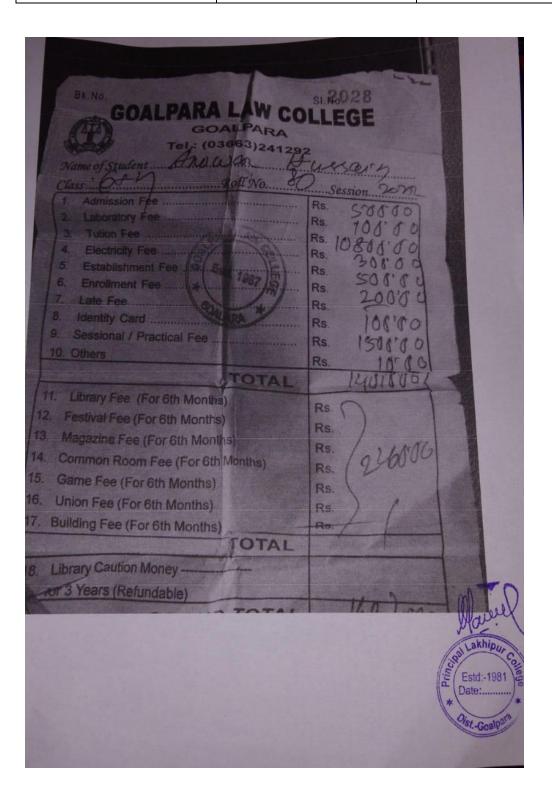

r>Sevno<br>Sevno<br>Sevno<br>Sevno<br>Sevno<br>Sevno<br>Sevno<br>Sevno<br>Sevno<br>Sevno<br>Sevno<br>Sevno<br>Sevno<br>Sevno<br>Sevno<br>Sevno<br>Sevno<br>Sevno | Carried St. |

| Name of the students | Progression      | Year |
|----------------------|------------------|------|
| Atowar Rahman        | Higher Education | 2022 |



| Name of the students | Progression      | Year |
|----------------------|------------------|------|
| Jesmina Akand        | Higher Education | 2022 |



| Name of the students | Progression      | Year |
|----------------------|------------------|------|
| Ismarl Hussain       | Higher Education | 2022 |



| Name of the students | Progression      | Year |
|----------------------|------------------|------|
| Anowar Hussain       | Higher Education | 2022 |



| Name of the students | Progression      | Year |
|----------------------|------------------|------|
| Mousomi Aktar        | Higher Education | 2022 |



| Name of the students | Progression      | Year |
|----------------------|------------------|------|
| Omme Habiba          | Higher Education | 2022 |



| Name of the students | Progression      | Year |
|----------------------|------------------|------|
| Mirajul Hoque        | Higher Education | 2022 |



| Name of the students | Progression      | Year |
|----------------------|------------------|------|
| Aklima Khatun        | Higher Education | 2022 |



| Name of the students | Progression      | Year |
|----------------------|------------------|------|
| Sheikh Moriom Begum  | Higher Education | 2022 |



| Name of the stud