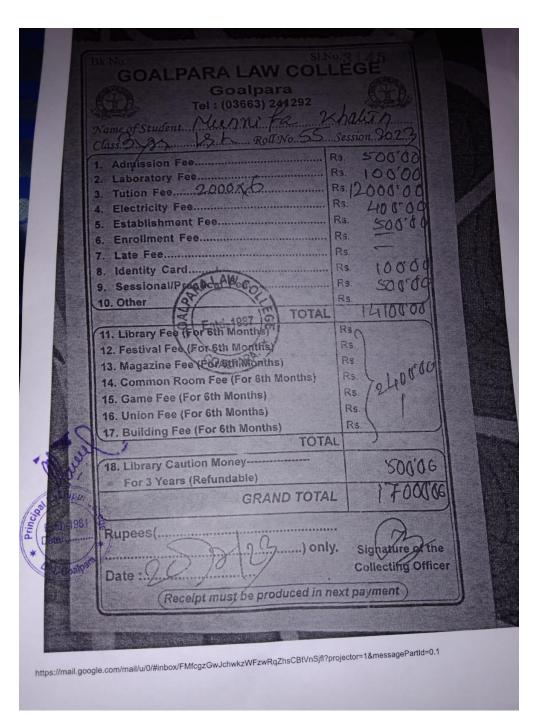

Education | 2022 |



| Name of the students | Progression      | Year |
|----------------------|------------------|------|
| Joynal Abdin         | Higher Education | 2022 |



| Name of the students | Progression      | Year |
|----------------------|------------------|------|
| Shirina Parbin       | Higher Education | 2022 |



| Name of the students | Progression      | Year |
|----------------------|------------------|------|
| Husniara Khatun      | Higher Education | 2022 |



| Name of the students | Progression      | Year |
|----------------------|------------------|------|
| Abdul Momin Mollah   | Higher Education | 2022 |



| Name of the students | Progression      | Year |
|----------------------|------------------|------|
| Munifa Khatun        | Higher Education | 2023 |



| Name of the students | Progression      | Year |
|----------------------|------------------|------|
| Rahul Zabed Hussain  | Higher Education | 2023 |



| Name of the students | Progression      | Year |
|----------------------|------------------|------|
| Masud Abdullah       | Higher Education | 2023 |



| Name of the students | Progression      | Year |
|----------------------|------------------|------|
| Ankita Das           | Higher Education | 2023 |



| Name of the students | Progression      | Year |
|----------------------|------------------|------|
| Rozima Khatun        | Higher Education | 2023 |

| PARKE