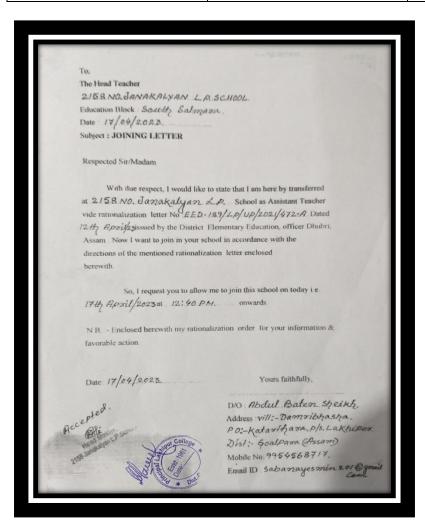

Sincerely:

For Company Name:

Sligid Mustalin .

Selyan Care Hospitals Pvt. Ltd.

Director

Shajid Mustakim (Managing Director) Tanhipur College

| Name of the students | Placement                     | Year |
|----------------------|-------------------------------|------|
| Abdul Baten Seikh    | 2158 No Janakalyan L.P school | 2023 |