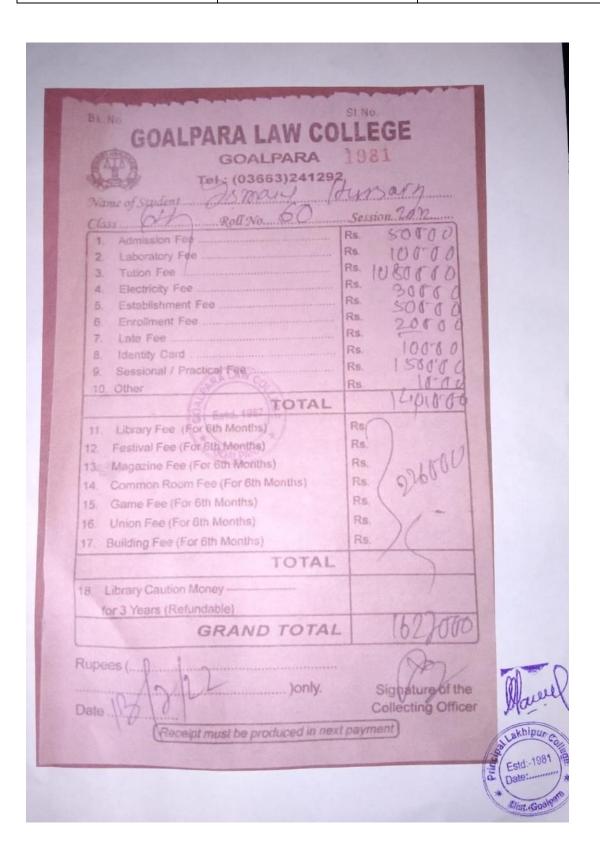

o<br>Sevno<br>Sevno<br>Sevno<br>Sevno<br>Sevno<br>Sevno<br>Sevno<br>Sevno<br>Sevno<br>Sevno<br>Sevno<br>Sevno<br>Sevno<br>Sevno<br>Sevno<br>Sevno<br>Sevno<br>Sevno<br>Sevno<br>Sevno<br>Sevno<br>Sevno<br>Sevno<br>Sevno<br>Sevno<br>Sevno<br>Sevno<br>Sevno<br>Sevno<br>Sevno<br>Sevno<br>Sevno<br>Sevno<br>Sevno<br>Sevno | Carried St. |

| Name of the students | Progression      | Year |
|----------------------|------------------|------|
| Atowar Rahman        | Higher Education | 2022 |



| Name of the students | Progression      | Year |
|----------------------|------------------|------|
| Jesmina Akand        | Higher Education | 2022 |



| Name of the students | Progression      | Year |
|----------------------|------------------|------|
| Ismarl Hussain       | Higher Education | 2022 |



| Name of the students | Progression      | Year |
|----------------------|------------------|------|
| Anowar Hussain       | Higher Education | 2022 |



| Name of the students | Progression      | Year |
|----------------------|------------------|------|
| Mousomi Aktar        | Higher Education | 2022 |



| Name of the students | Progression      | Year |
|----------------------|------------------|------|
| Omme Habiba          | Higher Education | 2022 |



| Name of the students | Progression      | Year |
|----------------------|------------------|------|
| Mirajul Hoque        | Higher Education | 2022 |



| Name of the students | Progression      | Year |
|----------------------|------------------|------|
| Aklima Khatun        | Higher Education | 2022 |



| Name of the stud