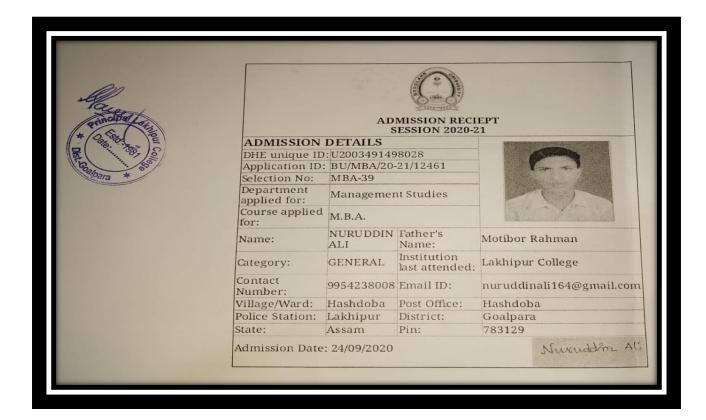

Education | 2019 |



| Name of the students | Progression      | Year |
|----------------------|------------------|------|
| Rashida Begum        | Higher Education | 2019 |



| Name of the students | Progression      | Year |
|----------------------|------------------|------|
| Shelina Hayet Mondal | Higher Education | 2019 |



| Name of the students | Progression      | Year |
|----------------------|------------------|------|
| Naba Kumar Barman    | Higher Education | 2019 |



| Name of the students | Progression      | Year |
|----------------------|------------------|------|
| Silima Aktara        | Higher Education | 2020 |



| Name of the students | Progression      | Year |
|----------------------|------------------|------|
| Nuruddin Ali         | Higher Education | 2020 |



| Name of the students | Progression      | Year |
|----------------------|------------------|------|
| Roushan Al Kabir     | Higher Education | 2020 |

| K.R.D. COLLEGE OF EI CHHAYGAON (KAMRU B.Ed. Course Receipt No                                                    |               |
|------------------------------------------------------------------------------------------------------------------|---------------|
| Section of the second section of the second section of the second section of the second section described before | 020-21        |
| DESCRIPTION                                                                                                      | AMOUNT Rs. P. |
| 1. Monthly tution fees for the month of  2. Admission fees- 3. College development fees- 4. Electric Charge-