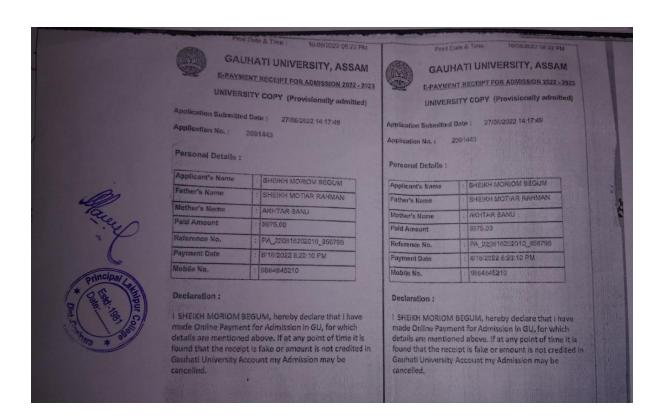

Education | 2022 |



| Name of the students | Progression      | Year |
|----------------------|------------------|------|
| Mousomi Aktar        | Higher Education | 2022 |



| Name of the students | Progression      | Year |
|----------------------|------------------|------|
| Omme Habiba          | Higher Education | 2022 |



| Name of the students | Progression      | Year |
|----------------------|------------------|------|
| Mirajul Hoque        | Higher Education | 2022 |



| Name of the students | Progression      | Year |
|----------------------|------------------|------|
| Aklima Khatun        | Higher Education | 2022 |



| Name of the students | Progression      | Year |
|----------------------|------------------|------|
| Sheikh Moriom Begum  | Higher Education | 2022 |



| Name of the students | Progression      | Year |
|----------------------|------------------|------|
| Ziyarul Hoque        | Higher Education | 2022 |



| Name of the students | Progression      | Year |
|----------------------|------------------|------|
| Shoriful Islam       | Higher Education | 2022 |



| Name of the students | Progression      | Year |
|----------------------|------------------|------|
| Arifa Begum          | Higher Education | 2022 |



| Name of the students | Progression      | Year |
|----------------------|------------------|------|
| Joynal Abdin         | Higher Education | 2022 |



| Name of the students | Progression      | Year |
|----------------------|------------------|------|
| Shirina Parbin       | Higher Education | 2022 |



| Name of the stud