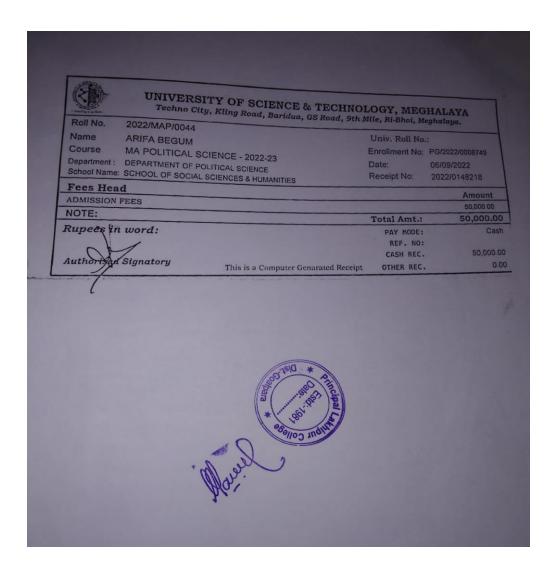

Education | 2022 |



| Name of the students | Progression      | Year |
|----------------------|------------------|------|
| Aklima Khatun        | Higher Education | 2022 |



| Name of the students | Progression      | Year |
|----------------------|------------------|------|
| Sheikh Moriom Begum  | Higher Education | 2022 |



| Name of the students | Progression      | Year |
|----------------------|------------------|------|
| Ziyarul Hoque        | Higher Education | 2022 |



| Name of the students | Progression      | Year |
|----------------------|------------------|------|
| Shoriful Islam       | Higher Education | 2022 |



| Name of the students | Progression      | Year |
|----------------------|------------------|------|
| Arifa Begum          | Higher Education | 2022 |



| Name of the students | Progression      | Year |
|----------------------|------------------|------|
| Joynal Abdin         | Higher Education | 2022 |



| Name of the students | Progression      | Year |
|----------------------|------------------|------|
| Shirina Parbin       | Higher Education | 2022 |



| Name of the students | Progression      | Year |
|----------------------|------------------|------|
| Husniara Khatun      | Higher Education | 2022 |



| Name of the students | Progression      | Year |
|----------------------|------------------|------|
| Abdul Momin Mollah   | Higher Education | 2022 |



| Name of the students | Progression      | Year |
|----------------------|------------------|------|
| Munifa Khatun        | Higher Education | 2023 |



| Name of the stud