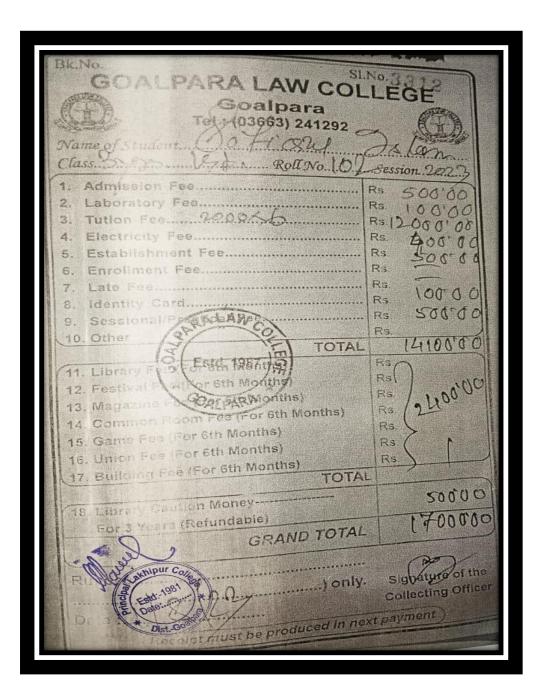

Union Fee Magazine Fee Enrolment Fee |               | 10,000                |           |
|                         |                                                                                                                      | Total         | 10,0                  | 900 = W   |
| n Wor                   | Principal                                                                                                            | Estd 1981     | )*                    | ∕ , ector |

| Name of the students | Progression      | Year |
|----------------------|------------------|------|
| Saiful Islam         | Higher Education | 2023 |



| Name of the students | Progression      | Year |
|----------------------|------------------|------|
| Sofiqul Islam        | Higher Education | 2023 |



| Name of the students  | Progression      | Year |
|-----------------------|------------------|------|
| Hussain Wasima Arafat | Higher Education | 2023 |



| Name of the students | Progression      | Year |
|----------------------|------------------|------|
| Julhina Parvin       | Higher Education | 2023 |



| Name of the students | Progression      | Year |
|----------------------|------------------|------|
| Nozrul Islam Sk      | Higher Education | 2023 |



| Name of the students | Progression      | Year |
|----------------------|------------------|------|
| Dipambita Hajong     | Higher Education | 2023 |



| Name of the students | Progression      | Year |
|----------------------|------------------|------|
| Hena Khatun          | Higher Education | 2023 |



| Name of the s