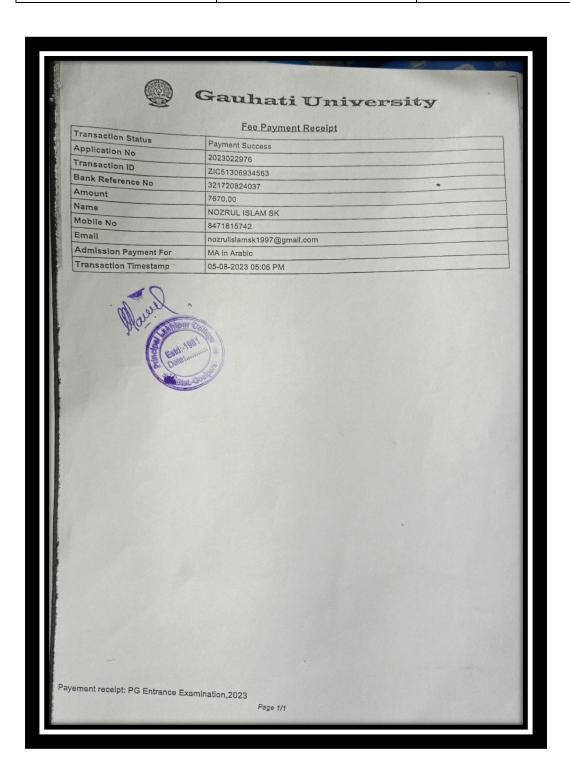

| ∕ , ector |

| Name of the students | Progression      | Year |
|----------------------|------------------|------|
| Saiful Islam         | Higher Education | 2023 |



| Name of the students | Progression      | Year |
|----------------------|------------------|------|
| Sofiqul Islam        | Higher Education | 2023 |



| Name of the students  | Progression      | Year |
|-----------------------|------------------|------|
| Hussain Wasima Arafat | Higher Education | 2023 |



| Name of the students | Progression      | Year |
|----------------------|------------------|------|
| Julhina Parvin       | Higher Education | 2023 |



| Name of the students | Progression      | Year |
|----------------------|------------------|------|
| Nozrul Islam Sk      | Higher Education | 2023 |



| Name of the students | Progression      | Year |
|----------------------|------------------|------|
| Dipambita Hajong     | Higher Education | 2023 |



| Name of the students | Progression      | Year |
|----------------------|------------------|------|
| Hena Khatun          | Higher Education | 2023 |



| Name of the students | Progression      | Year |
|----------------------|------------------|------|
| Nasmita Hajong       | Higher Education | 2023 |

| 923, 153 PM