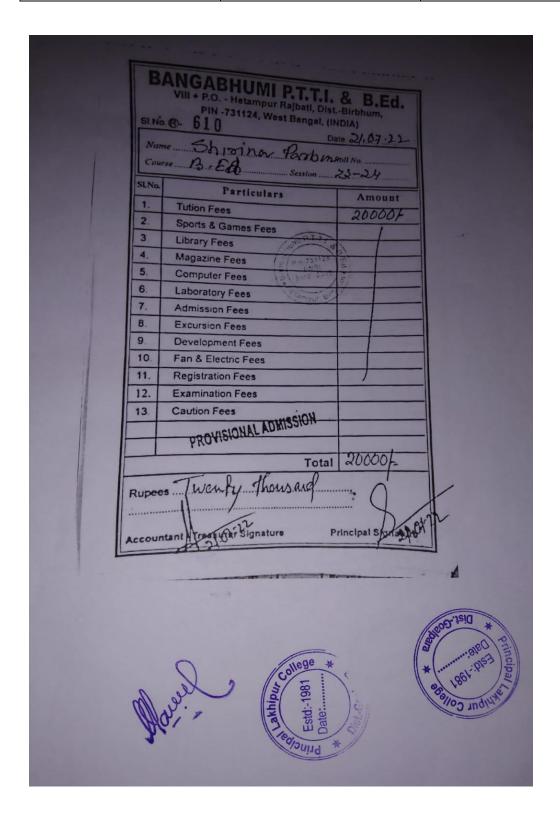

Education | 2022 |



| Name of the students | Progression      | Year |
|----------------------|------------------|------|
| Ziyarul Hoque        | Higher Education | 2022 |



| Name of the students | Progression      | Year |
|----------------------|------------------|------|
| Shoriful Islam       | Higher Education | 2022 |



| Name of the students | Progression      | Year |
|----------------------|------------------|------|
| Arifa Begum          | Higher Education | 2022 |



| Name of the students | Progression      | Year |
|----------------------|------------------|------|
| Joynal Abdin         | Higher Education | 2022 |



| Name of the students | Progression      | Year |
|----------------------|------------------|------|
| Shirina Parbin       | Higher Education | 2022 |



| Name of the students | Progression      | Year |
|----------------------|------------------|------|
| Husniara Khatun      | Higher Education | 2022 |



| Name of the students | Progression      | Year |
|----------------------|------------------|------|
| Abdul Momin Mollah   | Higher Education | 2022 |



| Name of the students | Progression      | Year |
|----------------------|------------------|------|
| Munifa Khatun        | Higher Education | 2023 |



| Name of the students | Progression      | Year |
|----------------------|------------------|------|
| Rahul Zabed Hussain  | Higher Education | 2023 |



| Name of the students | Progression      | Year |
|----------------------|------------------|------|
| Masud Abdullah       | Higher Education | 2023 |



| Name of the stud