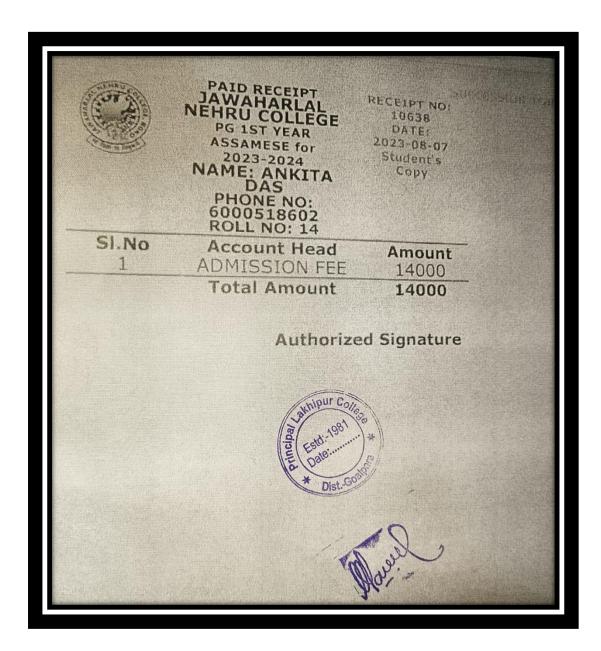

Education | 2022 |



| Name of the students | Progression      | Year |
|----------------------|------------------|------|
| Abdul Momin Mollah   | Higher Education | 2022 |



| Name of the students | Progression      | Year |
|----------------------|------------------|------|
| Munifa Khatun        | Higher Education | 2023 |



| Name of the students | Progression      | Year |
|----------------------|------------------|------|
| Rahul Zabed Hussain  | Higher Education | 2023 |



| Name of the students | Progression      | Year |
|----------------------|------------------|------|
| Masud Abdullah       | Higher Education | 2023 |



| Name of the students | Progression      | Year |
|----------------------|------------------|------|
| Ankita Das           | Higher Education | 2023 |



| Name of the students | Progression      | Year |
|----------------------|------------------|------|
| Rozima Khatun        | Higher Education | 2023 |

| PARKE