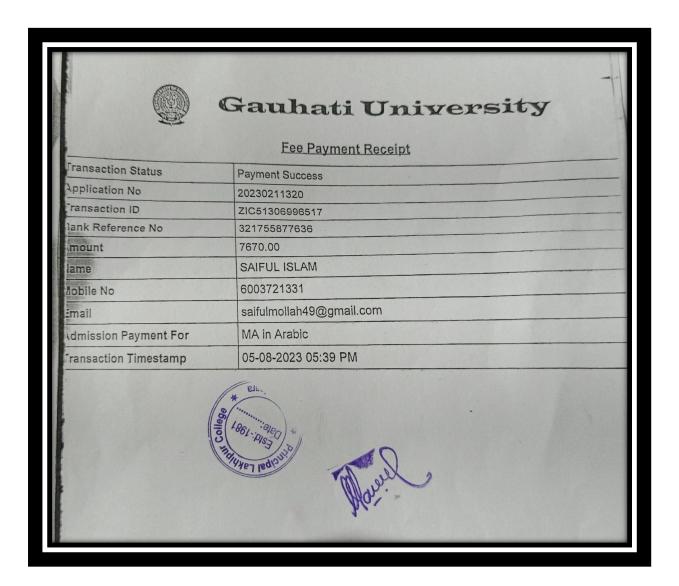

| Session 23-24 Rs.     | T P.      |
| 2. 3. 4. 5. 6. 7. 8. 9. | Admission Fees Tuition Fees for S.I. & L.C Library Fees Library Caution Deposit Union Fee Magazine Fee Enrolment Fee |               | 10,000                |           |
|                         |                                                                                                                      | Total         | 10,0                  | 900 = W   |
| n Wor                   | Principal                                                                                                            | Estd 1981     | )*                    | ∕ , ector |

| Name of the students | Progression      | Year |
|----------------------|------------------|------|
| Saiful Islam         | Higher Education | 2023 |



| Name of the students | Progression      | Year |
|----------------------|------------------|------|
| Sofiqul Islam        | Higher Education | 2023 |



| Name of the students  | Progression      | Year |
|-----------------------|------------------|------|
| Hussain Wasima Arafat | Higher Education | 2023 |



| Name of the students | Progression      | Year |
|----------------------|------------------|------|
| Julhina Parvin       | Higher Education | 2023 |



| Name of the students | Progression      | Year |
|----------------------|------------------|------|
| Nozrul Islam Sk      | Higher Education | 2023 |



| Name of the students | Progression      | Year |
|----------------------|------------------|------|
| Dipambita Hajong     | Higher Education | 2023 |



| Name of the s