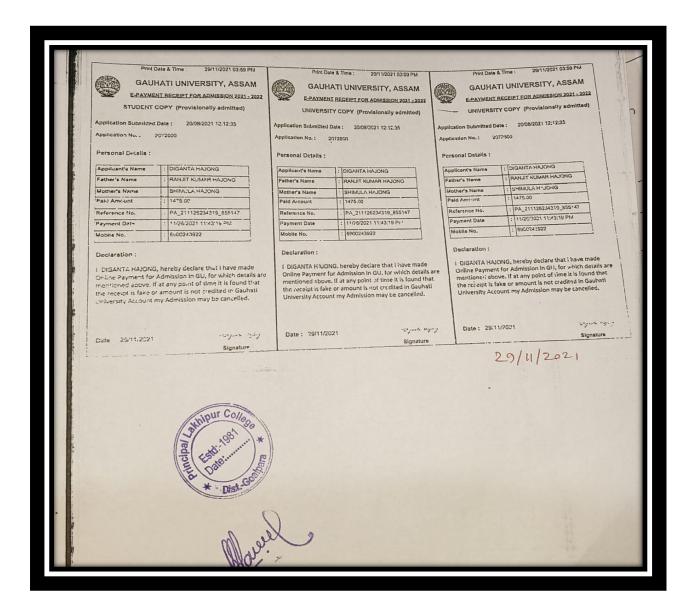

#### Placement of Outgoing studentsduring the last five years

| Name of the students | Placement       | Year |
|----------------------|-----------------|------|
| Rofiqul Islam        | Takimari School | 2020 |

| Name of the students | Placement               | Year |
|----------------------|-------------------------|------|
| Mizanur Rohman       | Dighalibazar L.P School | 2021 |

| Name of the students | Placement             | Year |
|----------------------|-----------------------|------|
| Gopal Das            | Indira Gandhi College | 2021 |

| Name of the students | Placement | Year |
|----------------------|-----------|------|
| Nur Zaman            | DSE Assam | 2021 |