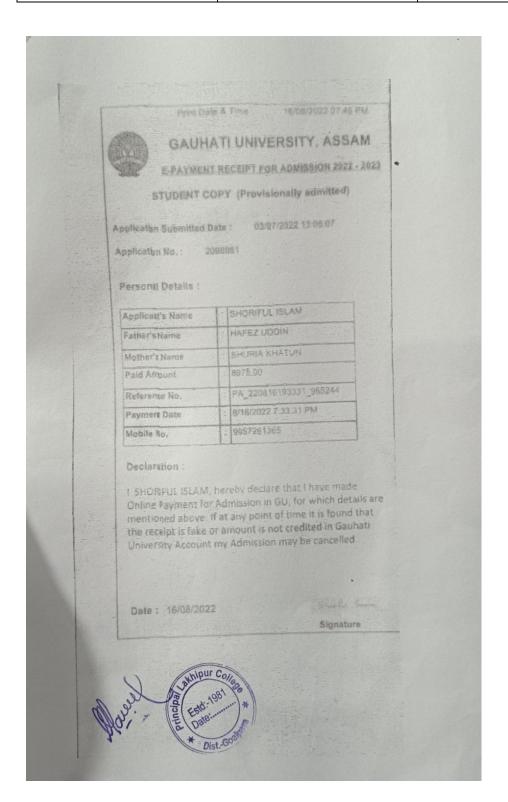

Education | 2022 |



| Name of the students | Progression      | Year |
|----------------------|------------------|------|
| Mirajul Hoque        | Higher Education | 2022 |



| Name of the students | Progression      | Year |
|----------------------|------------------|------|
| Aklima Khatun        | Higher Education | 2022 |



| Name of the students | Progression      | Year |
|----------------------|------------------|------|
| Sheikh Moriom Begum  | Higher Education | 2022 |



| Name of the students | Progression      | Year |
|----------------------|------------------|------|
| Ziyarul Hoque        | Higher Education | 2022 |



| Name of the students | Progression      | Year |
|----------------------|------------------|------|
| Shoriful Islam       | Higher Education | 2022 |



| Name of the students | Progression      | Year |
|----------------------|------------------|------|
| Arifa Begum          | Higher Education | 2022 |



| Name of the students | Progression      | Year |
|----------------------|------------------|------|
| Joynal Abdin         | Higher Education | 2022 |



| Name of the students | Progression      | Year |
|----------------------|------------------|------|
| Shirina Parbin       | Higher Education | 2022 |



| Name of the students | Progression      | Year |
|----------------------|------------------|------|
| Husniara Khatun      | Higher Education | 2022 |



| Name of the students | Progression      | Year |
|----------------------|------------------|------|
| Abdul Momin Mollah   | Higher Education | 2022 |



| Name of the stud