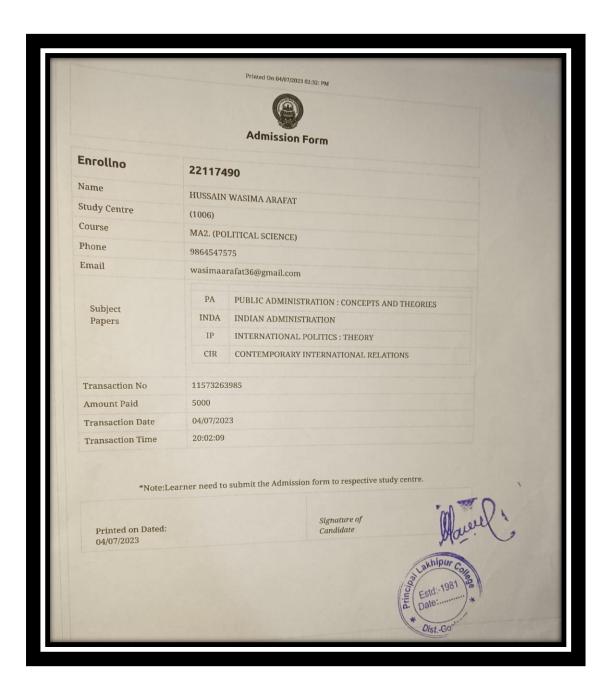

| Total         | 10,0                  | 900 = W   |
| n Wor                   | Principal                                                                                                            | Estd 1981     | )*                    | ∕ , ector |

| Name of the students | Progression      | Year |
|----------------------|------------------|------|
| Saiful Islam         | Higher Education | 2023 |



| Name of the students | Progression      | Year |
|----------------------|------------------|------|
| Sofiqul Islam        | Higher Education | 2023 |



| Name of the students  | Progression      | Year |
|-----------------------|------------------|------|
| Hussain Wasima Arafat | Higher Education | 2023 |



| Name of the students | Progression      | Year |
|----------------------|------------------|------|
| Julhina Parvin       | Higher Education | 2023 |



| Name of the students | Progression      | Year |
|----------------------|------------------|------|
| Nozrul Islam Sk      | Higher Education | 2023 |



| Name of the students | Progression      | Year |
|----------------------|------------------|------|
| Dipambita Hajong     | Higher Education | 2023 |



| Name of the students | Progression      | Year |
|----------------------|------------------|------|
| Hena Khatun          | Higher Education | 2023 |



| Name of the students | Progression      | Year |
|----------------------|------------------|------|
| Nasmita Hajong       | Higher Education | 2023 |

| 923, 153 PM