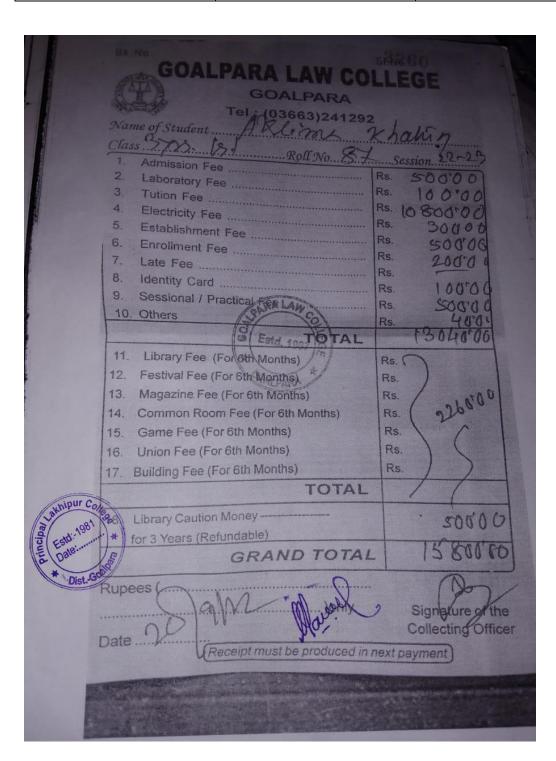

Education | 2022 |



| Name of the students | Progression      | Year |
|----------------------|------------------|------|
| Anowar Hussain       | Higher Education | 2022 |



| Name of the students | Progression      | Year |
|----------------------|------------------|------|
| Mousomi Aktar        | Higher Education | 2022 |



| Name of the students | Progression      | Year |
|----------------------|------------------|------|
| Omme Habiba          | Higher Education | 2022 |



| Name of the students | Progression      | Year |
|----------------------|------------------|------|
| Mirajul Hoque        | Higher Education | 2022 |



| Name of the students | Progression      | Year |
|----------------------|------------------|------|
| Aklima Khatun        | Higher Education | 2022 |



| Name of the students | Progression      | Year |
|----------------------|------------------|------|
| Sheikh Moriom Begum  | Higher Education | 2022 |



| Name of the students | Progression      | Year |
|----------------------|------------------|------|
| Ziyarul Hoque        | Higher Education | 2022 |



| Name of the students | Progression      | Year |
|----------------------|------------------|------|
| Shoriful Islam       | Higher Education | 2022 |



| Name of the students | Progression      | Year |
|----------------------|------------------|------|
| Arifa Begum          | Higher Education | 2022 |



| Name of the students | Progression      | Year |
|----------------------|------------------|------|
| Joynal Abdin         | Higher Education | 2022 |



| Name of the stud