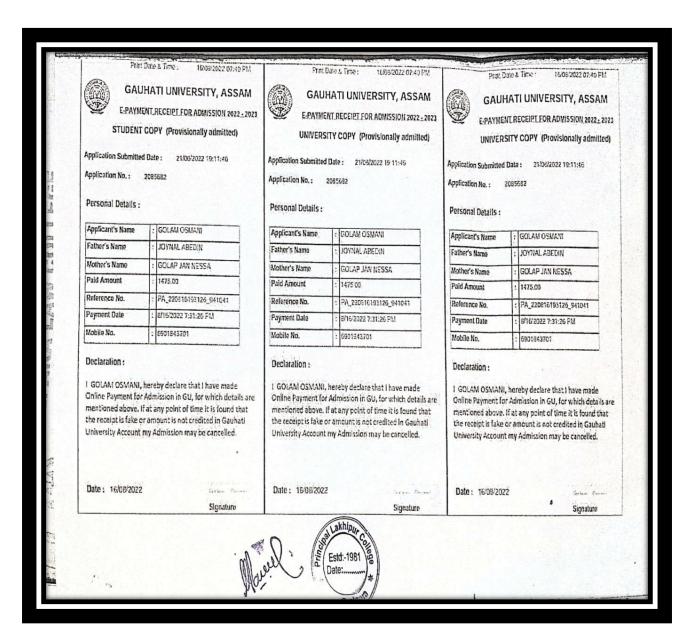

#### Placement of Outgoing studentsduring the last five years

| Name of the students | Placement       | Year |
|----------------------|-----------------|------|
| Rofiqul Islam        | Takimari School | 2020 |

| Name of the students | Placement               | Year |
|----------------------|-------------------------|------|
| Mizanur Rohman       | Dighalibazar L.P School | 2021 |

| Name of the students | Placement             | Year |
|----------------------|-----------------------|------|
| Gopal Das            | Indira Gandhi College | 2021 |

| Name of the students | Placement | Year |
|----------------------|-----------|------|
| Nur Zaman            | DSE Assam | 2021 |