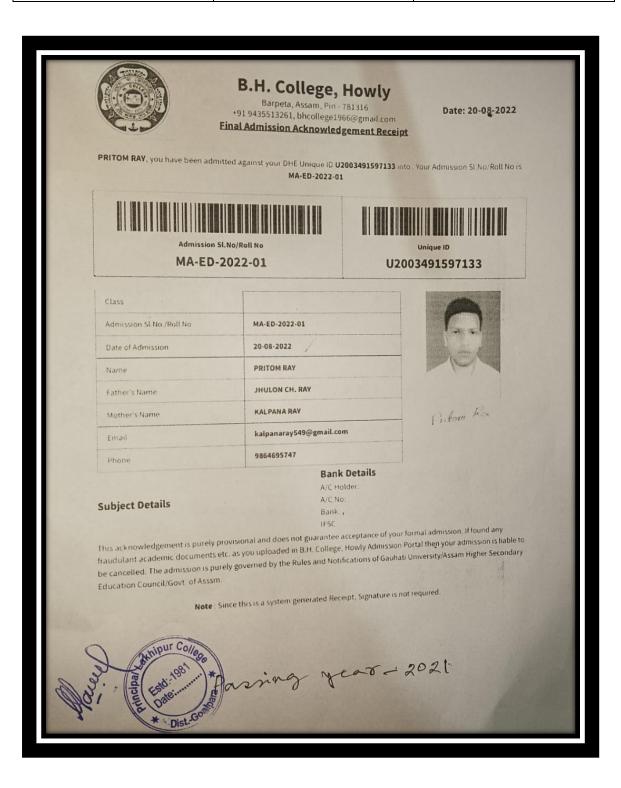

#### Placement of Outgoing studentsduring the last five years

| Name of the students | Placement       | Year |
|----------------------|-----------------|------|
| Rofiqul Islam        | Takimari School | 2020 |

| Name of the students | Placement               | Year |
|----------------------|-------------------------|------|
| Mizanur Rohman       | Dighalibazar L.P School | 2021 |

| Name of the students | Placement             | Year |
|----------------------|-----------------------|------|
| Gopal Das            | Indira Gandhi College | 2021 |

| Name of the students | Placement | Year |
|----------------------|-----------|------|
| Nur Zaman            | DSE Assam | 2021 |