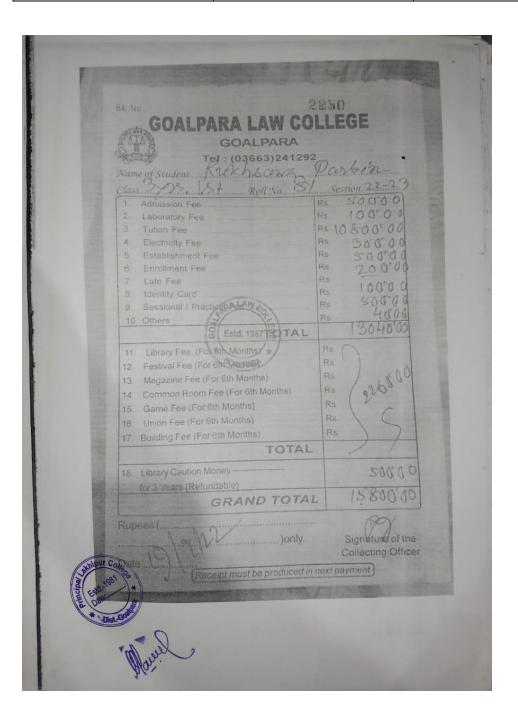

#### **5.2.**1

Documents pertaining to the percentage of placement of outgoing students and students Progressing to higher education during the last five years.