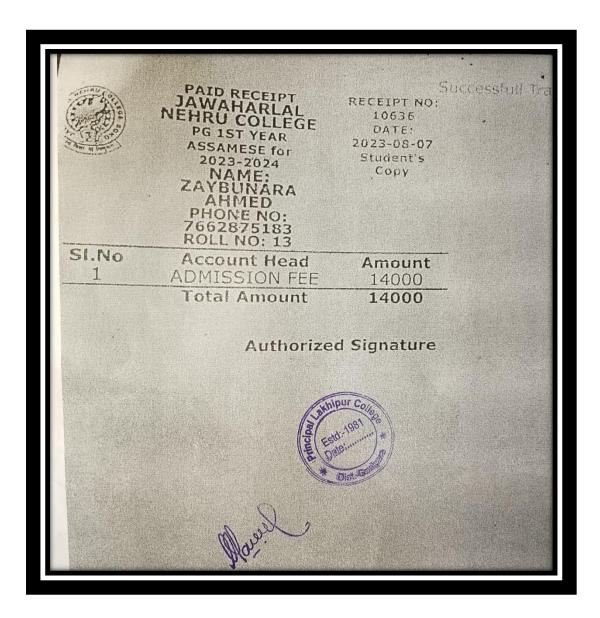

| More *                                                                                                                                                                                                                                                                                                                                                                                                                                                  |

| Name of the students | Progression      | Year |
|----------------------|------------------|------|
| Zaybunara Ahmed      | Higher Education | 2023 |



| Name of the students | Progression      | Year |
|----------------------|------------------|------|
| Nazma Aktara         | Higher Education | 2023 |



| Name of the students | Progression      | Year |
|----------------------|------------------|------|
| Shahinara Parbin     | Higher Education | 2023 |



| Name of the students | Progression      | Year |
|----------------------|------------------|------|
| Merajul Hoque        | Higher Education | 2023 |



| Name of the students | Progression      | Year |
|----------------------|------------------|------|
| Nur Shahida Parbin   | Higher Education | 2023 |

| Recei<br>Recei          | ved from NW Statista Pas                                                                                             | VERNME<br>ITI | Date 9 10 23