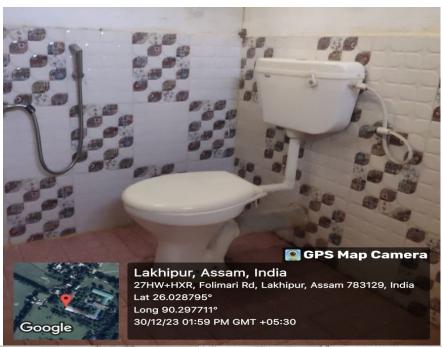

## **Disabled Friendly Facilities**

Lakhipur College prioritizes inclusivity, providing physical infrastructure for accessibility and it follows the curriculum of Gauhati University which promotes diverse learning needs. The institution is commitment to inclusivity that creates an environment where every student feels valued and supported in their academic journey.

1. The college has ramps so that the specially able students can go to places without any hindrance.



2. The college has wheelchair for the students who are in need of that.



3. The college has disabled friendly walkways in the college campus.



4. The Institution has disabled friendly washrooms.