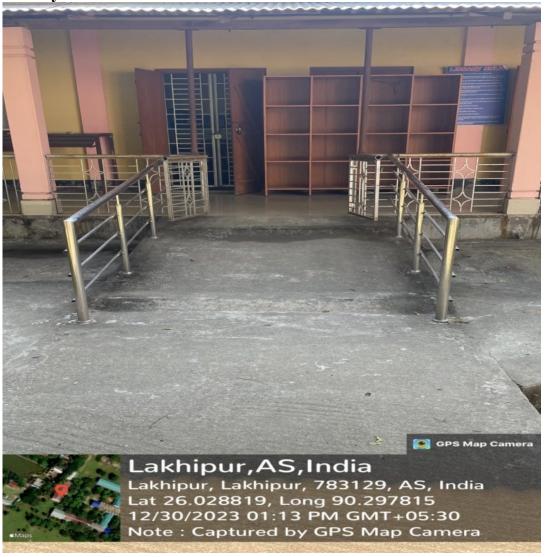

1. The college has ramps so that the specially able students can go to places without any hindrance.

2. The college has wheelchair for the students who are in need of that.

3. The college has disabled friendly walkways in the college campus.