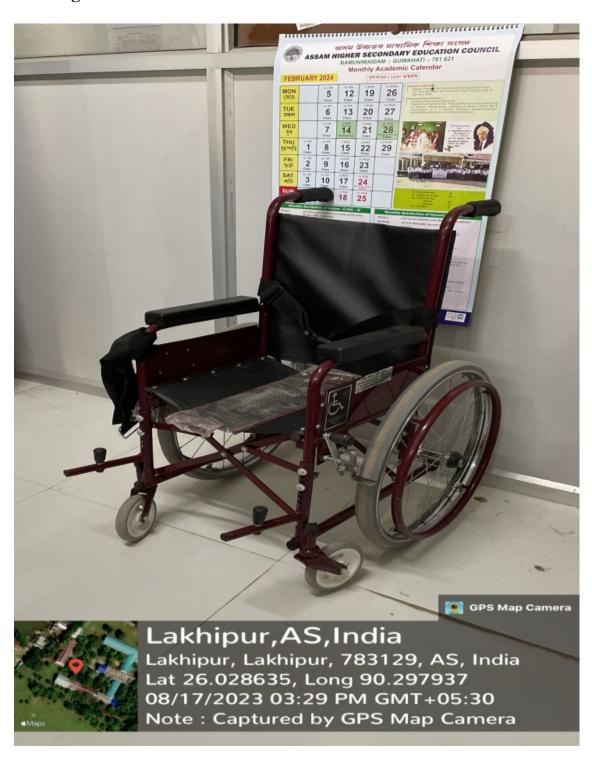

1. The college has ramps so that the specially able students can go to places without any hindrance.

2. The college has wheelchair for the students who are in need of that.

3. The college has disabled friendly walkways in the college campus.