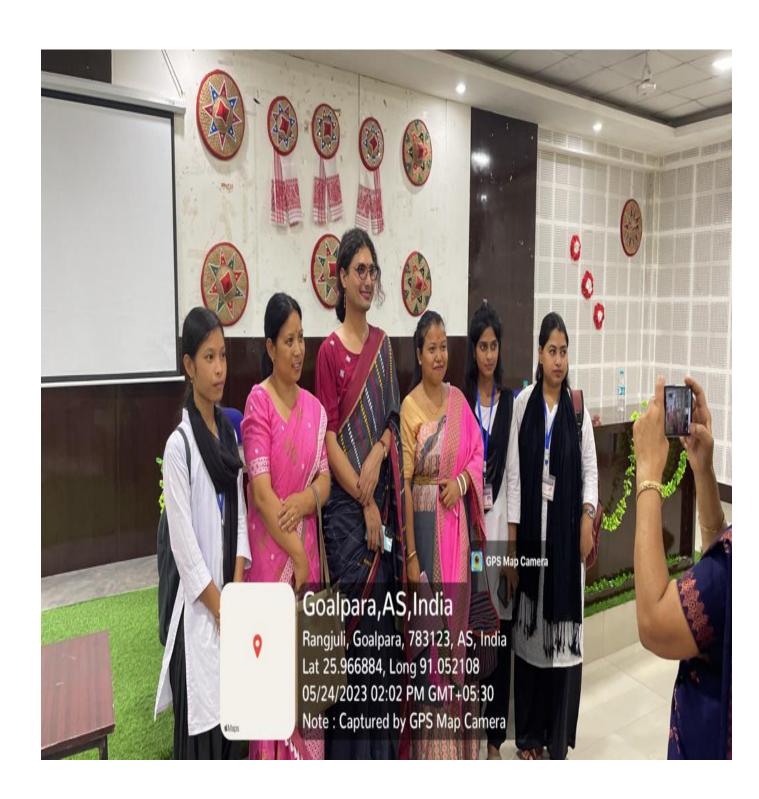

### Special Lecture: Beyond Gender Binary: Issues of Gender Inclusivity and the way forward

Date: 24-05-2023

A Special Lecture: Beyond Gender Binary: Issues of Gender Inclusivity and the way forward Organized by Women cell of Lakhipur College in collaboration with Women Cell, Bikali College on 24-05-2023 in Bikali College. Rituparna Neog, was the Resource Person. She has delivered a very wonderful lecture. Many teacher and students have participated.