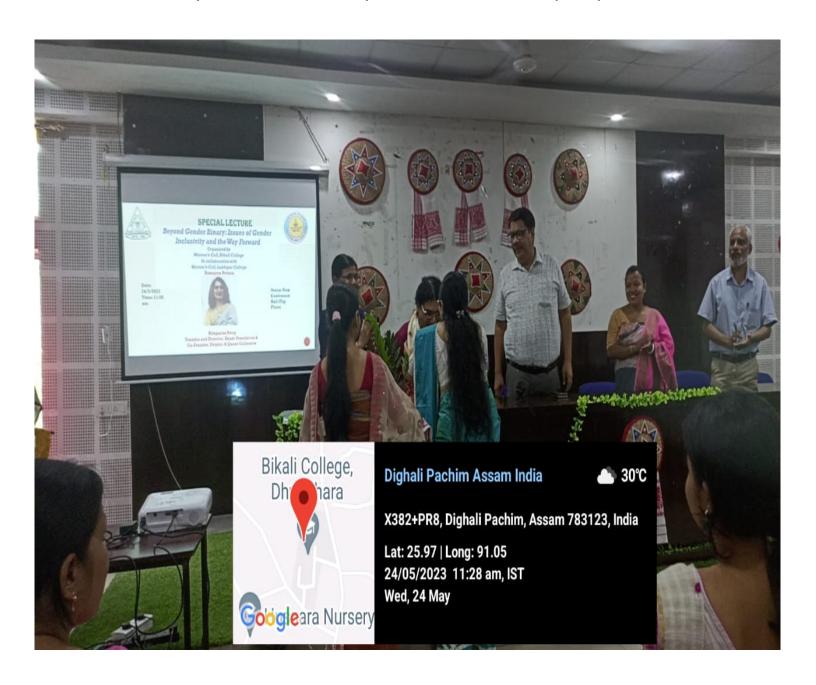

### Special Lecture: Beyond Gender Binary: Issues of Gender Inclusivity and the way forward

Date: 24-05-2023

A Special Lecture: Beyond Gender Binary: Issues of Gender Inclusivity and the way forward Organized by Women cell of Lakhipur College in collaboration with Women Cell, Bikali College on 24-05-2023 in Bikali College. Rituparna Neog, was the Resource Person. She has delivered a very wonderful lecture. Many teacher and students have participated.